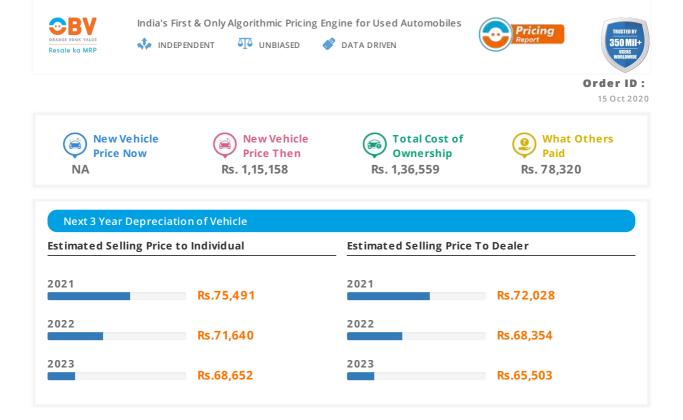

## Glossary

**New Vehicle Price Now:** This provides the current On-Road Price of a new vehicle of the same Make-Model-Trim **New Vehicle Price Then:** This provides the On-Road Price of the vehicle at the time it was purchased in brand new condition.

DATA DRIVEN

**Total Cost of Ownership:** This provides the total cost of owning this vehicle which includes the cost of running this vehicle and its maintenance cost over the next 5 years

**What Others Paid:** This provides an estimated value of the price paid by others for a similar used vehicle. However, the final valuation provided might vary based on the city, condition of the car and many other factors.

**Next 3 Year Depreciation of the Vehicle:** This provides an estimated price that your used vehicle would fetch or an estimated price that you would have to pay for a similar vehicle over the next 3 years.