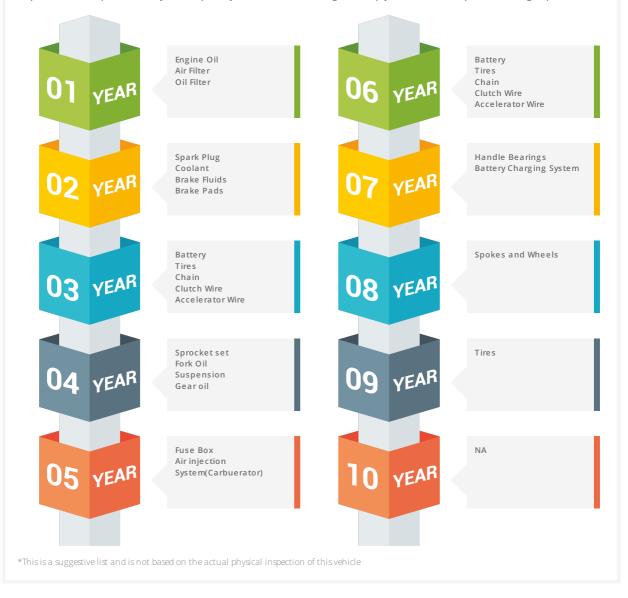

# **Component Health Check**

A vehicle undergoes enormous wear and tear with time. It is often imperative to inspect and replace parts of the vehicle on a timely basis to keep it in prime condition. These aspects often go unnoticed and become real pain points with time. Use the Component Health Check for maintaining your vehicle components without any hassles. It would provide the list of parts to be inspected every subsequent year based on their age to help you find out the parts needing replacement.

**Component Health Check:** This provides a list of parts that are advised to be inspected every subsequent year based on their age. This would help you find out the parts needing maintenance/replacement.