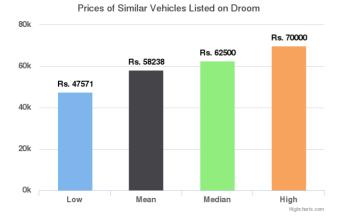

Blue











## **Ankit Ghildiyal**

ghildiyala6@gmail.com

Order ID: 103662

29 Dec 2017





Total Cost of Ownership

What Others
Paid

Rs. 94,250

Rs. 92,271

Rs. 63,909

Rs. 60,032



#### Disclaimer

The Orange Book Value or any pricing or valuation mentioned in the report is an indicative pricing, generated based on proprietary patented methodology of Droom and/ or its affiliates/partners/subsidiaries. The actual price of the vehicle/ mobile device may vary based on actual condition of the vehicle/ mobile device and several other parameters. Droom cannot be held responsible for any losses incurred or liabilities arising by the party relying on this report.















## **Ankit Ghildiyal**

ghildiyala6@gmail.com

Order ID: 103662







### Similar Listings for Past 90 Days







### Similar Listings for Lifetime



### Similar Orders for Lifetime



#### Disclaimer

The Orange Book Value or any pricing or valuation mentioned in the report is an indicative pricing, generated based on proprietary patented methodology of Droom and/ or its affiliates/partners/subsidiaries. The actual price of the vehicle/ mobile device may vary based on actual condition of the vehicle/ mobile device and several other parameters. Droom cannot be held responsible for any losses incurred or liabilities arising by the party relying on this report.















## **Ankit Ghildiyal**

ghildiyala6@gmail.com

Order ID: 103662

29 Dec 2017

## **Component Health Check**

A vehicle undergoes enormous wear and tear with time. It is often imperative to inspect and replace parts of the ve