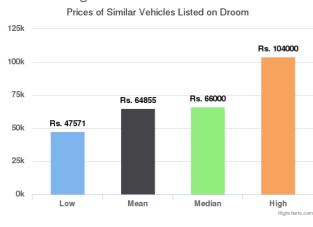

ghildiyala6@gmail.com

Order ID: 103662

29 Dec 2017





Total Cost of Ownership

What Others
Paid

Rs. 94,250

Rs. 92,271

Rs. 63,909

Rs. 60,032



#### Disclaimer

The Orange Book Value or any pricing or valuation mentioned in the report is an indicative pricing, generated based on proprietary patented methodology of Droom and/ or its affiliates/partners/subsidiaries. The actual price of the vehicle/ mobile device may vary based on actual condition of the vehicle/ mobile device and several other parameters. Droom cannot be held responsible for any losses incurred or liabilities arising by the party relying on this report.















## **Ankit Ghildiyal**

ghildiyala6@gmail.com

Order ID: 103662







### Similar Listings for Past 90 Days







### Similar Listings for Lifetime



### Similar Orders for Lifetime



#### Disclaimer

The Orange Book Value or any pricing or valuation mentioned in the report is an indicative pricing, generated based on proprietary patented methodology of Droom and/ or its affiliates/partners/subsidiaries. The actual price of the vehicle/ mobile device may vary based on actual condition of the vehicle/ mobile device and several other parameters. Droom cannot be held responsible for any losses incurred or liabilities arising by the party relying on this report.















## **Ankit Ghildiyal**

ghildiyala6@gmail.com

Order ID: 103662

29 Dec 2017

## **Component Health Check**

A vehicle undergoes enormous wear and tear with time. It is often imperative to inspect and replace parts of the vehicle on a timely basis to keep it in pri