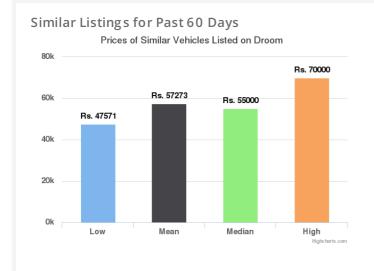

g by the party relying on this report.





Blue











## **Ankit Ghildiyal**

ghildiyala6@gmail.com

Order ID: 103662

29 Dec 2017





Total Cost of Ownership

What Others
Paid

Rs. 94,250

Rs. 92,271

Rs. 63,909

Rs. 60,032



#### Disclaimer

The Orange Book Value or any pricing or valuation mentioned in the report is an indicative pricing, generated based on proprietary patented methodology of Droom and/ or its affiliates/partners/subsidiaries. The actual price of the vehicle/ mobile device may vary based on actual condition of the vehicle/ mobile device and several other parameters. Droom cannot be held responsible for any losses incurred or liabilities arising by the party relying on this report.















## **Ankit Ghildiyal**

ghildiyala6@gmail.com

Order ID: 103662







### Similar Listings for Past 90 Days







### Similar Listings for Lifetime



### Similar Orders for Lifetime



#### Disclaimer

The Orange Book Value or any pricing or valuation mentioned in the report is an indicative pricing, generated based on proprietary patented methodology of Droom and/ or its affiliates/partners/subsidiaries. The actual price of the vehicle/ mobile device may vary based on actual condition of the vehicle/ mobile device and several other parameters. Droom cannot be held responsible for any losses incurred or liabilities arising by the party relying on this report.















## **Ankit Ghildiyal**

ghildiyala6@gmail.com

Order ID: 103662

29 Dec 2017

## **Component Health Check**

A vehicle undergoes enormous wear and tear with time. It is often impera