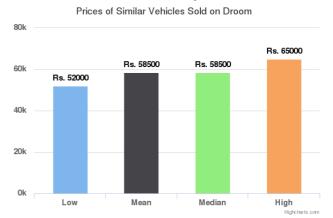

e











## **Ankit Ghildiyal**

ghildiyala6@gmail.com

Order ID: 103662

29 Dec 2017





Total Cost of Ownership

What Others
Paid

Rs. 94,250

Rs. 92,271

Rs. 63,909

Rs. 60,032



#### Disclaimer

The Orange Book Value or any pricing or valuation mentioned in the report is an indicative pricing, generated based on proprietary patented methodology of Droom and/ or its affiliates/partners/subsidiaries. The actual price of the vehicle/ mobile device may vary based on actual condition of the vehicle/ mobile device and several other parameters. Droom cannot be held responsible for any losses incurred or liabilities arising by the party relying on this report.















## **Ankit Ghildiyal**

ghildiyala6@gmail.com

Order ID: 103662







### Similar Listings for Past 90 Days







### Similar Listings for Lifetime



### Similar Orders for Lifetime



#### Disclaimer

The Orange Book Value or any pricing or valuation mentioned in the report is an indicative pricing, generated based on proprietary patented methodology of Droom and/ or its affiliates/partners/subsidiaries. The actual price of the vehicle/ mobile device may vary based on actual condition of the vehicle/ mobile device and several other parameters. Droom cannot be held responsible for any losses incurred or liabilities arising by the party relying on this report.















## **Ankit Ghildiyal**

ghildiyala6@gmail.com

Order ID: 103662

29 Dec 2017

## **Component Health Check**

A vehicle undergoes enormous wear and tear with time. It is often imperative to inspect and replace parts of the vehicl