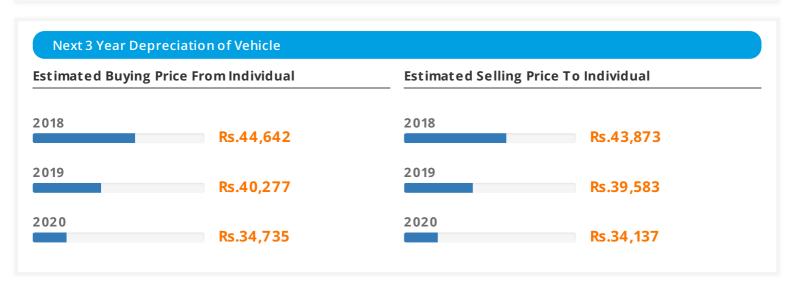

## **Ankit Ghildiyal**

ghildiyala6@gmail.com

Order ID: 103662

29 Dec 2017

Total Cost of Ownership

What Others
Paid

Rs. 94,250

Rs. 92,271

Rs. 63,909

Rs. 60,032