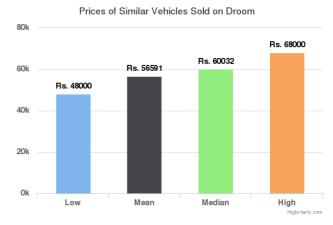

3662

29 Dec 2017





Total Cost of Ownership

What Others
Paid

Rs. 94,250

Rs. 92,271

Rs. 63,909

Rs. 60,032



#### Disclaimer

The Orange Book Value or any pricing or valuation mentioned in the report is an indicative pricing, generated based on proprietary patented methodology of Droom and/ or its affiliates/partners/subsidiaries. The actual price of the vehicle/ mobile device may vary based on actual condition of the vehicle/ mobile device and several other parameters. Droom cannot be held responsible for any losses incurred or liabilities arising by the party relying on this report.















## **Ankit Ghildiyal**

ghildiyala6@gmail.com

Order ID: 103662







### Similar Listings for Past 90 Days







### Similar Listings for Lifetime



### Similar Orders for Lifetime



#### Disclaimer

The Orange Book Value or any pricing or valuation mentioned in the report is an indicative pricing, generated based on proprietary patented methodology of Droom and/ or its affiliates/partners/subsidiaries. The actual price of the vehicle/ mobile device may vary based on actual condition of the vehicle/ mobile device and several other parameters. Droom cannot be held responsible for any losses incurred or liabilities arising by the party relying on this report.















## **Ankit Ghildiyal**

ghildiyala6@gmail.com

Order ID: 103662

29 Dec 2017

## **Component Health Check**

A vehicle undergoes enormous wear and tear with time. It is often imperative to inspect and replace parts of the vehicle on a timely basis to keep it in prime condition. These aspects often g