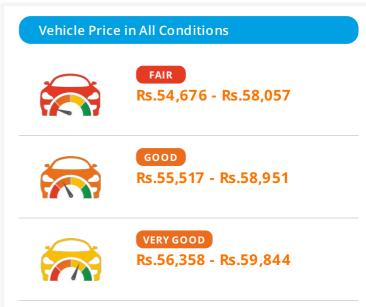

## **Ankit Ghildiyal**

ghildiyala6@gmail.com

Order ID: 103662

29 Dec 2017

Automobile from individual in excellent condition is valued at

Rs. 57,200 - Rs. 60,737