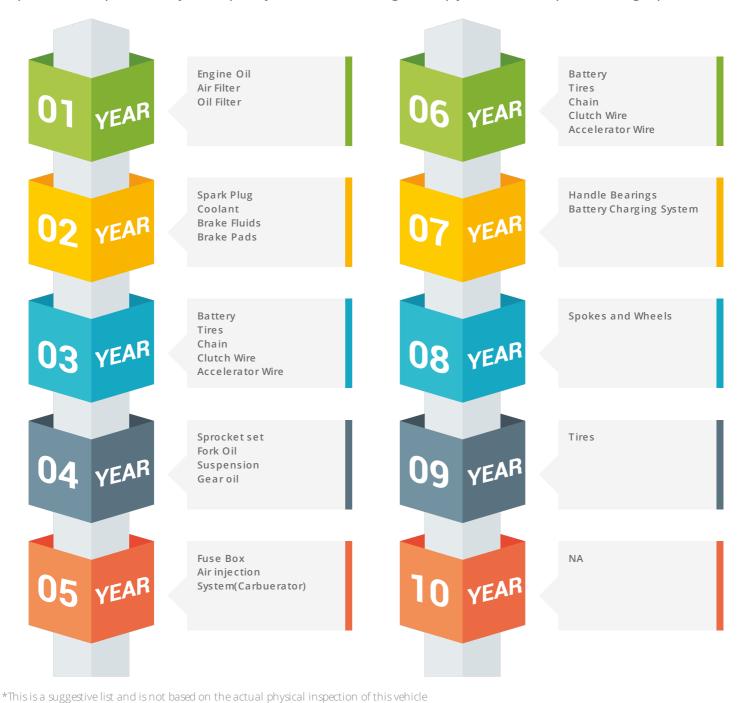

## **Component Health Check**

A vehicle undergoes enormous wear and tear with time. It is often imperative to inspect and replace parts of the vehicle on a timely basis to keep it in prime condition. These aspects often go unnoticed and become real pain points with time. Use the Component Health Check for maintaining your vehicle components without any hassles. It would provide the list of parts to be inspected every subsequent year based on their age to help you find out the parts needing replacement.