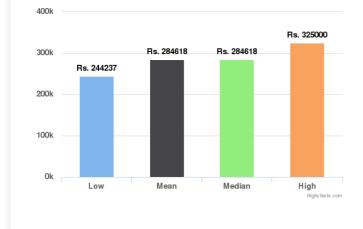

br/>Rs.1,62,372</td> | hicle<br>w Price Then<br>Rs. 5,21,995 For al Cost of<br>Ownership<br>Rs. 1,50,538<br>preciation of Vehicle<br>g Price From Individual Estimated Selling Price<br>Rs.1,87,649<br>2019<br>Rs.1,62,372 |

# Disclaimer







S DATA DRIVEN

UNBIASED

INDEPENDENT

Premium

### **VISHWA RAY**

qc@amkayproducts.com

Order ID : 104074

17 Jan 2018

| Similar Listings for Past 60 Days | Similar Orders for Past 60 Days |
|-----------------------------------|---------------------------------|
| No Data Available                 | No Data Available               |
| Similar Listings for Past 90 Days | Similar Orders for Past 90 Days |
| No Data Available                 | No Data Available               |

# Similar Listings for Lifetime Prices of Similar Vehicles Listed on Droom



### Similar Orders for Lifetime

Prices of Similar Vehicles Sold on Droom



# Disclaimer





India's First & Only Algorithmic Pricing Engine for Used Automobiles

INDEPENDENT

S DATA DRIVEN



VISHWA RAY qc@amkayproducts.com Order ID : 104074

17 Jan 2018

# **Component Health Check**

A vehicle undergoes enormous wear and tear with time. It is often imperative to inspect and replace parts of the vehicle on a timely basis to keep it in prime condition. These aspects often go unnoticed and become real pain points with time. Use the Component Health Check for maintaining your vehicle components without any hassles. It would provide the list of parts to be inspected every subsequent year based on their age to help you find out the parts needing replacement.



# Disclaimer