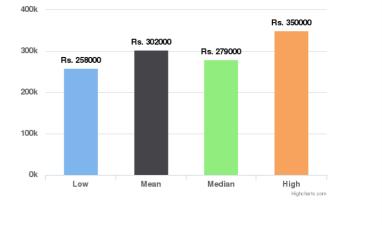

r>Ownership<br>Rs. 1,50,538<br>preciation of Vehicle<br>g Price From Individual Estimated Selling Price<br>Rs.1,87,649<br>2019<br>Rs.1,62,372 |

# Disclaimer







S DATA DRIVEN

UNBIASED

INDEPENDENT

Premium

### **VISHWA RAY**

qc@amkayproducts.com

Order ID : 104074

17 Jan 2018

| Similar Listings for Past 60 Days | Similar Orders for Past 60 Days |
|-----------------------------------|---------------------------------|
| No Data Available                 | No Data Available               |
| Similar Listings for Past 90 Days | Similar Orders for Past 90 Days |
| No Data Available                 | No Data Available               |

# Similar Listings for Lifetime Prices of Similar Vehicles Listed on Droom



### Similar Orders for Lifetime

Prices of Similar Vehicles Sold on Droom



# Disclaimer





India's First & Only Algorithmic Pricing Engine for Used Automobiles

INDEPENDENT

S DATA DRIVEN



VISHWA RAY qc@amkayproducts.com Order ID : 104074

17 Jan 2018

# **Component Health Check**

A vehicle undergoes enormous wear and tear with time. It is often imperative to inspect and replace parts of the vehicle on a timely basis to keep it in prime condition. These aspects often go unnoticed and become real pain points with time. Use the Component Health Check for maintaining your vehicle components without any hassles. It would provide the list of parts to be inspected every subsequent year based on their age to help you find out the parts needing replacement.



# Disclaimer