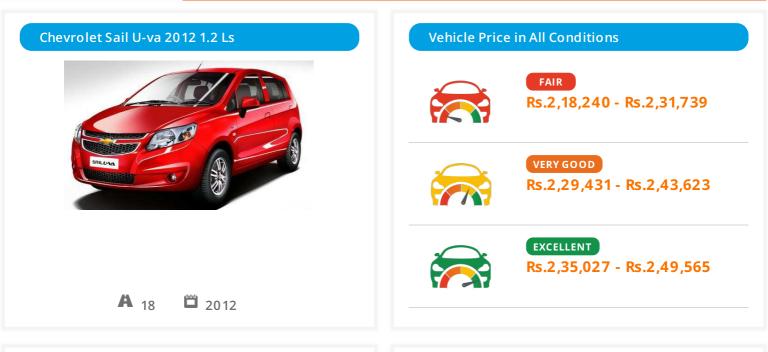

### **VISHWA RAY**

qc@amkayproducts.com

Order ID: 104074 17 Jan 2018

GOOD

Automobile from individual in good condition is valued at Rs. 2,23,835 - Rs. 2,37,681

| ( | Vehicle Details |           |  |
|---|-----------------|-----------|--|
|   | Make            | Chevrolet |  |
|   | Model           | Sail U-va |  |
|   | Year            | 2012      |  |
|   | Trim            | 1.2 Ls    |  |
|   | KM Driven       | 18 kms    |  |
|   | City            | Valsad    |  |
|   | Owner           | One       |  |
|   | Accident        | None      |  |
|   | Color           | Grey      |  |