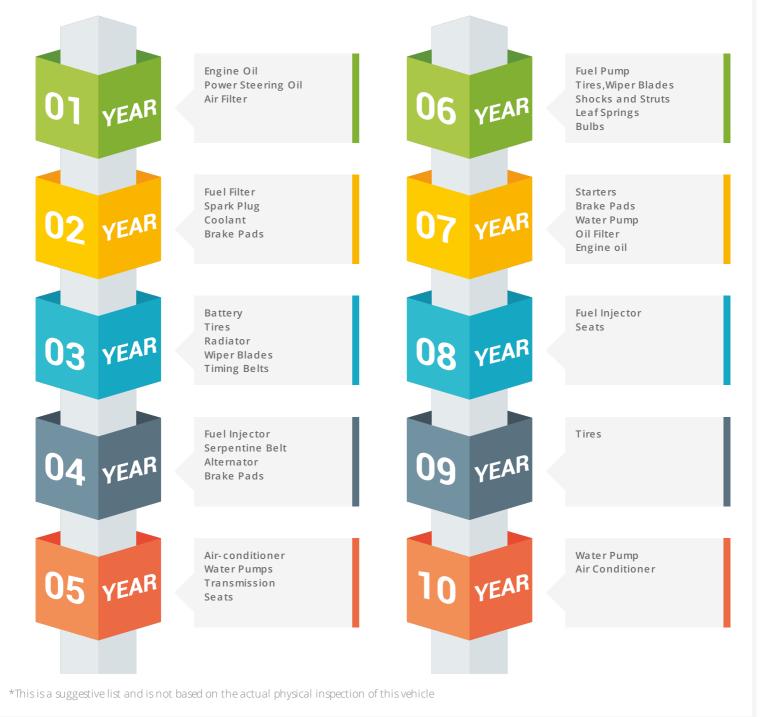

# **Component Health Check**

A vehicle undergoes enormous wear and tear with time. It is often imperative to inspect and replace parts of the vehicle on a timely basis to keep it in prime condition. These aspects often go unnoticed and become real pain points with time. Use the Component Health Check for maintaining your vehicle components without any hassles. It would provide the list of parts to be inspected every subsequent year based on their age to help you find out the parts needing replacement.