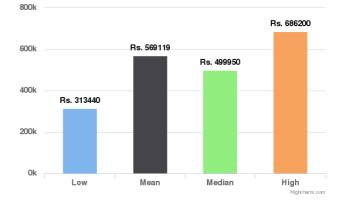

# Similar Listings for Lifetime

Similar Listings for Lifetime

Similar Orders for Past 60 Days

**Similar Listings for Past 60 days/Past 90 days/Lifetime:** This provides some data points regarding similar vehicles that have been listed on Droom in the respective duration. Low and High provide the Lowest and the Highest Values Quoted for similar vehicles whereas Mean and Median indicate the average and median values.