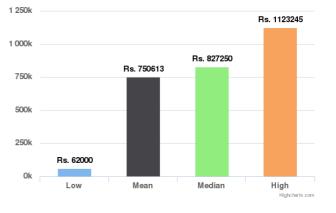

# Similar Orders for Past 90 Days

Similar Orders for Past 90 days

**Similar Orders for Past 60 days/Past 90 days/Lifetime:** This provides some data points regarding similar vehicles that have been sold on Droom in the respective duration. Low and High provide the Lowest and the Highest Values at which similar vehicles have been sold whereas Mean and Median indicate the average and median values.