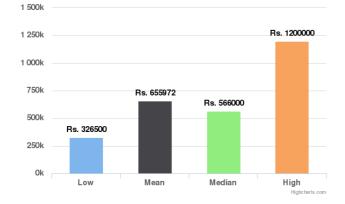

# Similar Listings for Lifetime

Similar Listings for Lifetime

Similar Orders for Past 60 Days

**Similar Listings for Past 60 days/Past 90 days/Lifetime:** This provides some data points regarding similar vehicles that have been listed on Droom in the respective duration. Low and High provide the Lowest and the Highest Values Quoted for similar vehicles whereas Mean and Median indicate the average and median values.