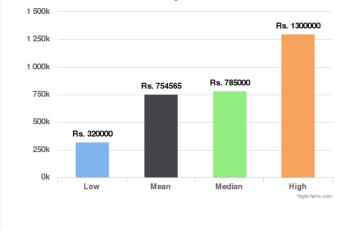

# Similar Orders for Past 90 Days

Similar Orders for Past 90 days

**Similar Listings for Past 60 days/Past 90 days/Lifetime:** This provides some data points regarding similar vehicles that have been listed on Droom in the respective duration. Low and High provide the Lowest and the Highest Values Quoted for similar vehicles whereas Mean and Median indicate the average and median values.