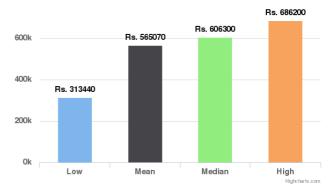

### Similar Listings for Past 90 Days

Similar Listings for Past 90 days

**Similar Listings for Past 60 days/Past 90 days/Lifetime:** This provides some data points regarding similar vehicles that have been listed on Droom in the respective duration. Low and High provide the Lowest and the Highest Values Quoted for similar vehicles whereas Mean and Median indicate the average and median values.