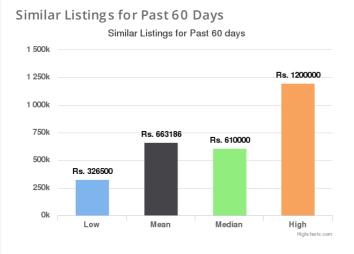

**Similar Listings for Past 60 days/Past 90 days/Lifetime:** This provides some data points regarding similar vehicles that have been listed on Droom in the respective duration. Low and High provide the Lowest and the Highest Values Quoted for similar vehicles whereas Mean and Median indicate the average and median values.