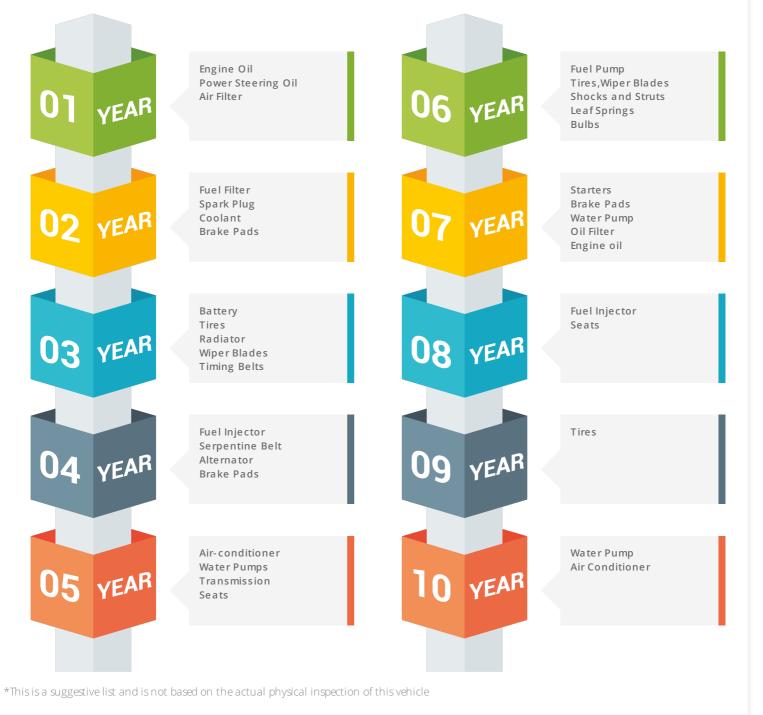

# **Component Health Check**

A vehicle undergoes enormous wear and tear with time. It is often imperative to inspect and replace parts of the vehicle on a timely basis to keep it in prime condition. These aspects often go unnoticed and become real pain points with time. Use the Component Health Check for maintaining your vehicle components without any hassles. It would provide the list of parts to be inspected every subsequent year based on their age to help you find out the parts needing replacement.

**Component Health Check:** This provides a list of parts that are advised to be inspected every subsequent year based on their age. This would help you find out the parts needing maintenance/replacement.