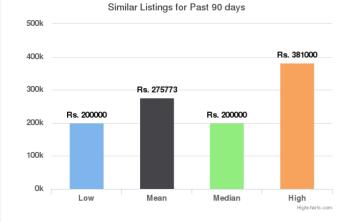

# Similar Listings for Past 90 Days

**Similar Listings for Past 60 days/Past 90 days/Lifetime:** This provides some data points regarding similar vehicles that have been listed on Droom in the respective duration. Low and High provide the Lowest and the Highest Values Quoted for similar vehicles whereas Mean and Median indicate the average and median values.