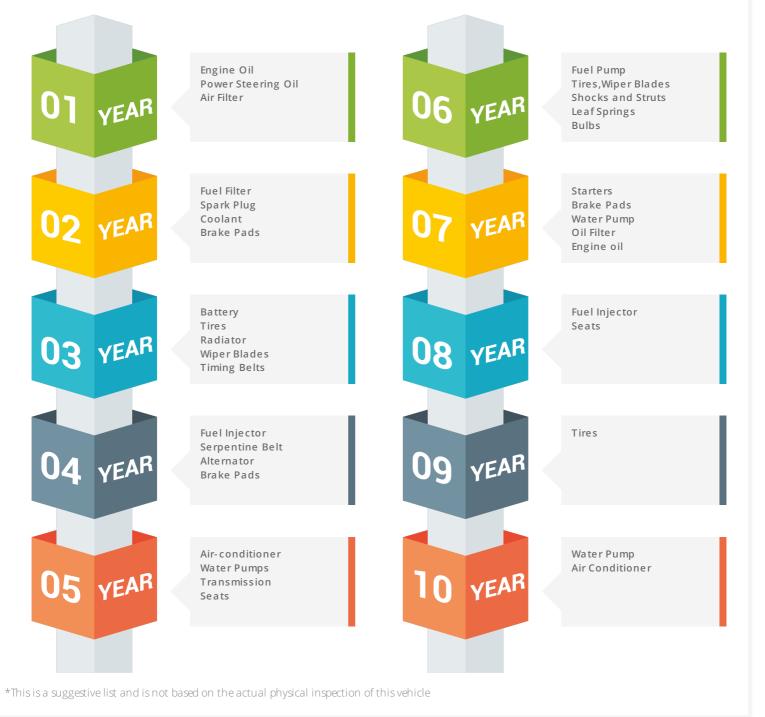

## **Component Health Check**

A vehicle undergoes enormous wear and tear with time. It is often imperative to inspect and replace parts of the vehicle on a timely basis to keep it in prime condition. These aspects often go unnoticed and become real pain points with time. Use the Component Health Check for maintaining your vehicle components without any hassles. It would provide the list of parts to be inspected every subsequent year based on their age to help you find out the parts needing replacement.

**Component Health Check:** This provides a list of parts that are advised to be inspected every subsequent year based on their age. This would help you find out the parts needing maintenance/replacement.