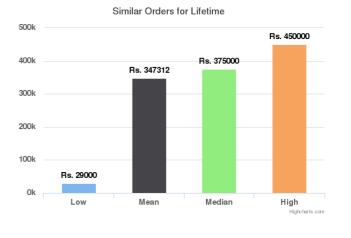

## Similar Orders for Lifetime

**Similar Orders for Past 60 days/Past 90 days/Lifetime:** This provides some data points regarding similar vehicles that have been sold on Droom in the respective duration. Low and High provide the Lowest and the Highest Values at which similar vehicles have been sold whereas Mean and Median indicate the average and median values.