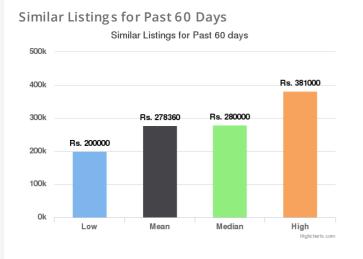

**Similar Listings for Past 60 days/Past 90 days/Lifetime:** This provides some data points regarding similar vehicles that have been listed on Droom in the respective duration. Low and High provide the Lowest and the Highest Values Quoted for similar vehicles whereas Mean and Median indicate the average and median values.