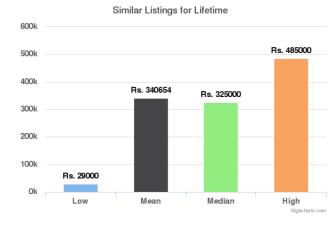

## Similar Listings for Lifetime

**Similar Listings for Past 60 days/Past 90 days/Lifetime:** This provides some data points regarding similar vehicles that have been listed on Droom in the respective duration. Low and High provide the Lowest and the Highest Values Quoted for similar vehicles whereas Mean and Median indicate the average and median values.