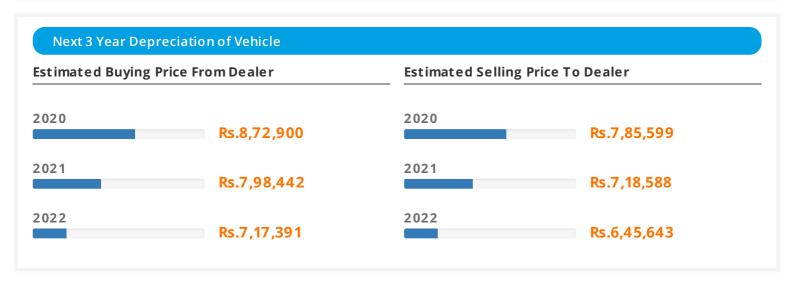

**Next 3 Year Depreciation of the Vehicle:** This provides an estimated price that your used vehicle would fetch or an estimated price that you would have to pay for a similar vehicle over the next 3 years.