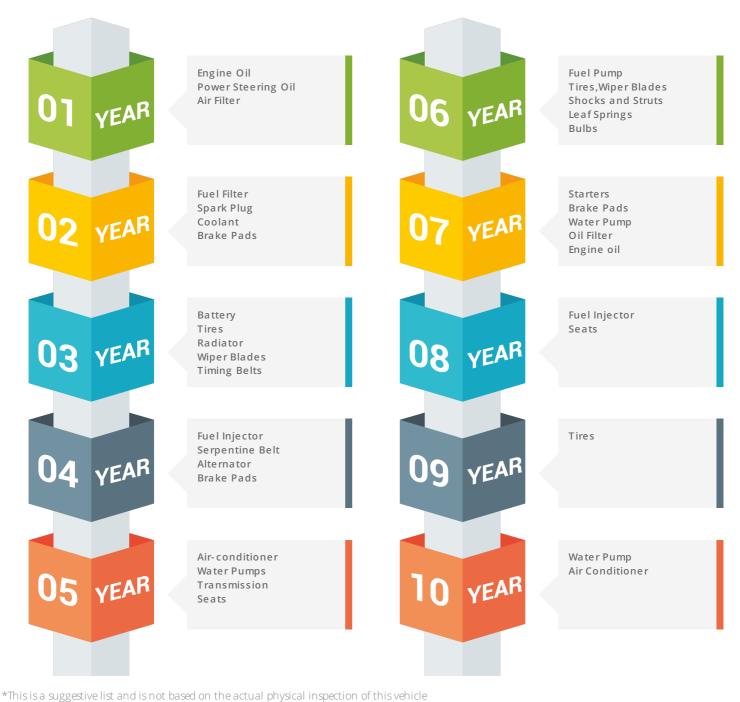

# **Component Health Check**

A vehicle undergoes enormous wear and tear with time. It is often imperative to inspect and replace parts of the vehicle on a timely basis to keep it in prime condition. These aspects often go unnoticed and become real pain points with time. Use the Component Health Check for maintaining your vehicle components without any hassles. It would provide the list of parts to be inspected every subsequent year based on their age to help you find out the parts needing replacement.

**Component Health Check:** This provides a list of parts that are advised to be inspected every subsequent year based on their age. This would help you find out the parts needing maintenance/replacement.