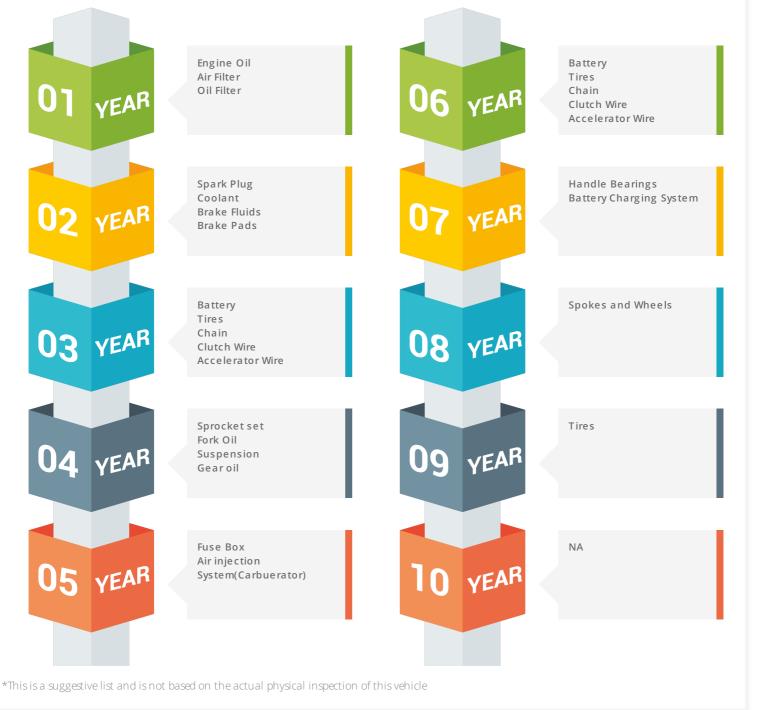

#### **Component Health Check**

A vehicle undergoes enormous wear and tear with time. It is often imperative to inspect and replace parts of the vehicle on a timely basis to keep it in prime condition. These aspects often go unnoticed and become real pain points with time. Use the Component Health Check for maintaining your vehicle components without any hassles. It would provide the list of parts to be inspected every subsequent year based on their age to help you find out the parts needing replacement.

**Component Health Check:** This provides a list of parts that are advised to be inspected every subsequent year based on their age. This would help you find out the parts needing maintenance/replacement.