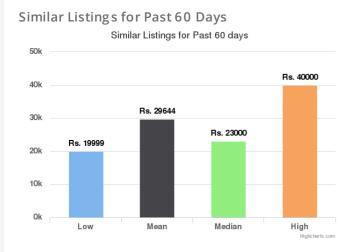

# Similar Orders for Past 60 Days

**Similar Listings for Past 60 days/Past 90 days/Lifetime:** This provides some data points regarding similar vehicles that have been listed on Droom in the respective duration. Low and High provide the Lowest and the Highest Values Quoted for similar vehicles whereas Mean and Median indicate the average and median values.