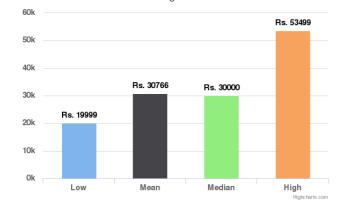

## Similar Listings for Lifetime

Similar Listings for Lifetime

**Similar Listings for Past 60 days/Past 90 days/Lifetime:** This provides some data points regarding similar vehicles that have been listed on Droom in the respective duration. Low and High provide the Lowest and the Highest Values Quoted for similar vehicles whereas Mean and Median indicate the average and median values.