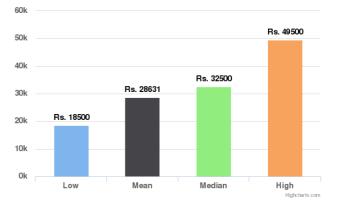

# Similar Orders for Past 60 Days

#### Similar Orders for Past 90 Days

Similar Orders for Past 90 days

### Similar Orders for Lifetime

Similar Orders for Lifetime

**Similar Orders for Past 60 days/Past 90 days/Lifetime:** This provides some data points regarding similar vehicles that have been sold on Droom in the respective duration. Low and High provide the Lowest and the Highest Values at which similar vehicles have been sold whereas Mean and Median indicate the average and median values.