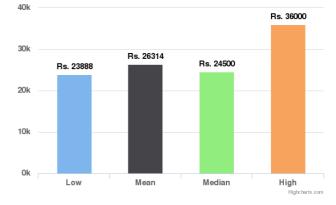

#### Similar Orders for Past 90 Days

Similar Orders for Past 90 days

**Similar Orders for Past 60 days/Past 90 days/Lifetime:** This provides some data points regarding similar vehicles that have been sold on Droom in the respective duration. Low and High provide the Lowest and the Highest Values at which similar vehicles have been sold whereas Mean and Median indicate the average and median values.