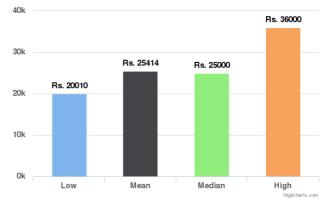

#### Similar Listings for Past 90 Days

Similar Listings for Past 90 days

## Similar Listings for Lifetime

Similar Listings for Lifetime

**Similar Listings for Past 60 days/Past 90 days/Lifetime:** This provides some data points regarding similar vehicles that have been listed on Droom in the respective duration. Low and High provide the Lowest and the Highest Values Quoted for similar vehicles whereas Mean and Median indicate the average and median values.