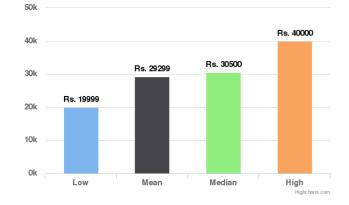

#### Similar Listings for Past 90 Days

Similar Listings for Past 90 days

**Similar Listings for Past 60 days/Past 90 days/Lifetime:** This provides some data points regarding similar vehicles that have been listed on Droom in the respective duration. Low and High provide the Lowest and the Highest Values Quoted for similar vehicles whereas Mean and Median indicate the average and median values.