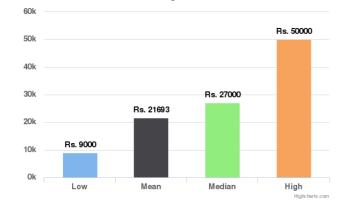

# Similar Orders for Lifetime

Similar Orders for Lifetime

**Similar Orders for Past 60 days/Past 90 days/Lifetime:** This provides some data points regarding similar vehicles that have been sold on Droom in the respective duration. Low and High provide the Lowest and the Highest Values at which similar vehicles have been sold whereas Mean and Median indicate the average and median values.