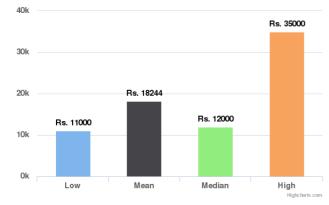

# Similar Listings for Lifetime

Similar Listings for Lifetime

**Similar Listings for Past 60 days/Past 90 days/Lifetime:** This provides some data points regarding similar vehicles that have been listed on Droom in the respective duration. Low and High provide the Lowest and the Highest Values Quoted for similar vehicles whereas Mean and Median indicate the average and median values.