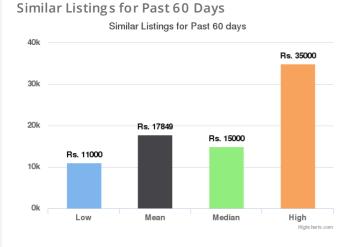

**Similar Listings for Past 60 days/Past 90 days/Lifetime:** This provides some data points regarding similar vehicles that have been listed on Droom in the respective duration. Low and High provide the Lowest and the Highest Values Quoted for similar vehicles whereas Mean and Median indicate the average and median values.