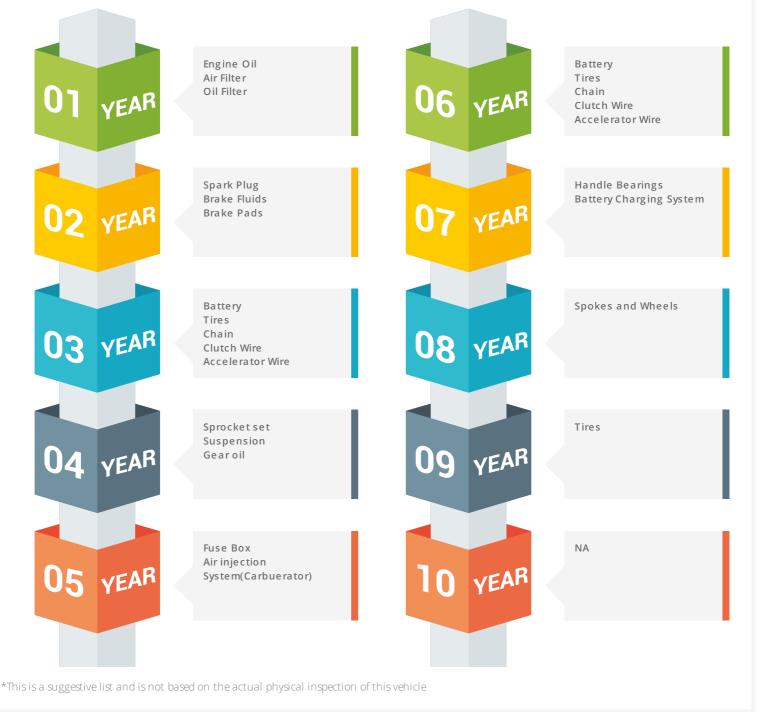

# **Component Health Check**

A vehicle undergoes enormous wear and tear with time. It is often imperative to inspect and replace parts of the vehicle on a timely basis to keep it in prime condition. These aspects often go unnoticed and become real pain points with time. Use the Component Health Check for maintaining your vehicle components without any hassles. It would provide the list of parts to be inspected every subsequent year based on their age to help you find out the parts needing replacement.

**Component Health Check:** This provides a list of parts that are advised to be inspected every subsequent year based on their age. This would help you find out the parts needing maintenance/replacement.