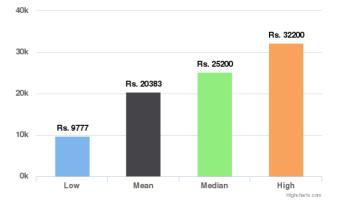

# Similar Orders for Past 60 Days

# Similar Orders for Past 90 Days

Similar Orders for Past 90 days

# Similar Orders for Lifetime

Similar Orders for Lifetime

**Similar Orders for Past 60 days/Past 90 days/Lifetime:** This provides some data points regarding similar vehicles that have been sold on Droom in the respective duration. Low and High provide the Lowest and the Highest Values at which similar vehicles have been sold whereas Mean and Median indicate the average and median values.