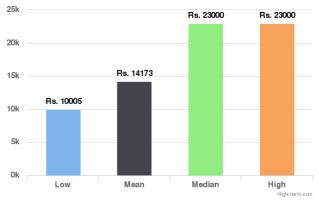

### Similar Listings for Past 90 Days

Similar Listings for Past 90 days

# Similar Listings for Lifetime

Similar Listings for Lifetime

**Similar Listings for Past 60 days/Past 90 days/Lifetime:** This provides some data points regarding similar vehicles that have been listed on Droom in the respective duration. Low and High provide the Lowest and the Highest Values Quoted for similar vehicles whereas Mean and Median indicate the average and median values.