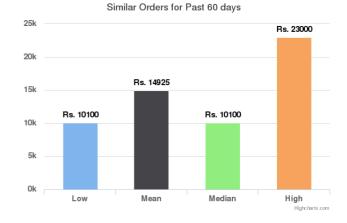

# Similar Orders for Past 60 Days

**Similar Orders for Past 60 days/Past 90 days/Lifetime:** This provides some data points regarding similar vehicles that have been sold on Droom in the respective duration. Low and High provide the Lowest and the Highest Values at which similar vehicles have been sold whereas Mean and Median indicate the average and median values.