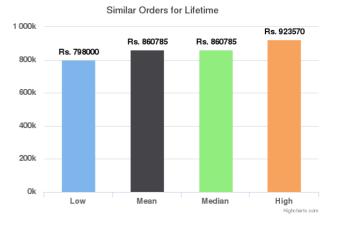

## Similar Orders for Lifetime

**Similar Orders for Past 60 days/Past 90 days/Lifetime:** This provides some data points regarding similar vehicles that have been sold on Droom in the respective duration. Low and High provide the Lowest and the Highest Values at which similar vehicles have been sold whereas Mean and Median indicate the average and median values.