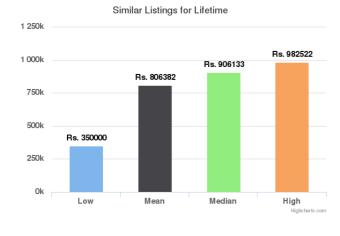

## Similar Listings for Lifetime

## Similar Orders for Lifetime

**Similar Listings for Past 60 days/Past 90 days/Lifetime:** This provides some data points regarding similar vehicles that have been listed on Droom in the respective duration. Low and High provide the Lowest and the Highest Values Quoted for similar vehicles whereas Mean and Median indicate the average and median values.