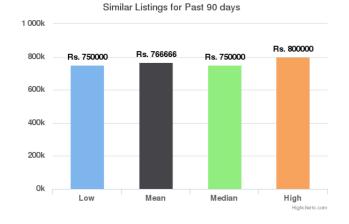

### **Anshul Chawla**

jmd.motors@outlook.com

Similar Listings for Past 90 Days

### Similar Orders for Past 90 Days

**Similar Listings for Past 60 days/Past 90 days/Lifetime:** This provides some data points regarding similar vehicles that have been listed on Droom in the respective duration. Low and High provide the Lowest and the Highest Values Quoted for similar vehicles whereas Mean and Median indicate the average and median values.