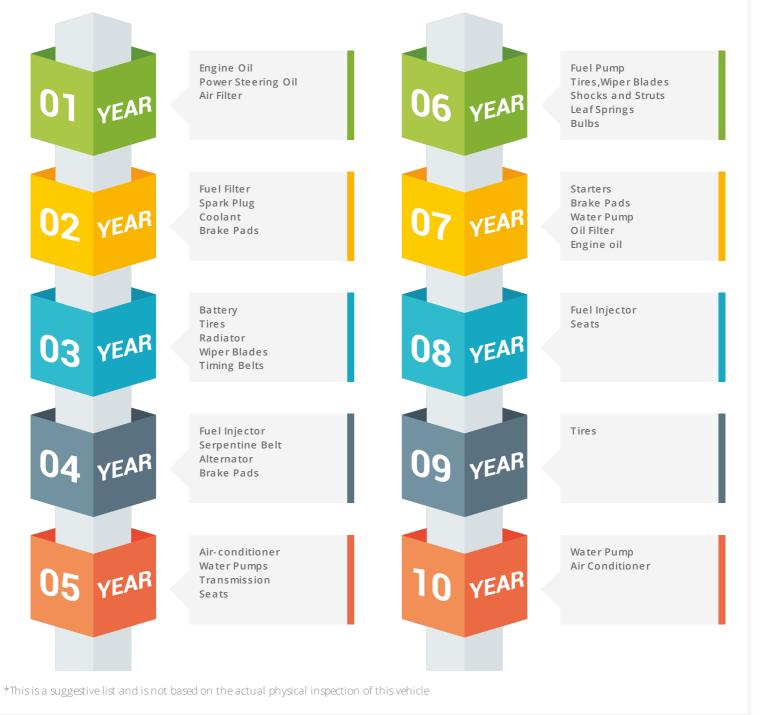

# **Component Health Check**

A vehicle undergoes enormous wear and tear with time. It is often imperative to inspect and replace parts of the vehicle on a timely basis to keep it in prime condition. These aspects often go unnoticed and become real pain points with time. Use the Component Health Check for maintaining your vehicle components without any hassles. It would provide the list of parts to be inspected every subsequent year based on their age to help you find out the parts needing replacement.

**Component Health Check:** This provides a list of parts that are advised to be inspected every subsequent year based on their age. This would help you find out the parts needing maintenance/replacement.