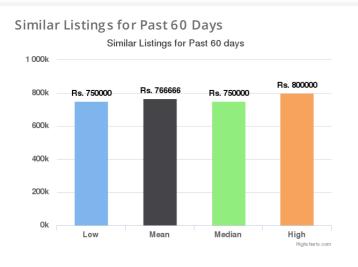

### Similar Orders for Past 60 Days

**Similar Listings for Past 60 days/Past 90 days/Lifetime:** This provides some data points regarding similar vehicles that have been listed on Droom in the respective duration. Low and High provide the Lowest and the Highest Values Quoted for similar vehicles whereas Mean and Median indicate the average and median values.