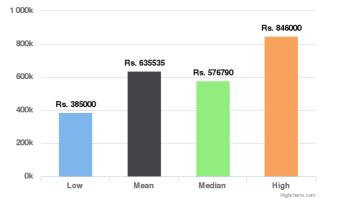

**Similar Listings for Past 60 days/Past 90 days/Lifetime:** This provides some data points regarding similar vehicles that have been listed on Droom in the respective duration. Low and High provide the Lowest and the Highest Values Quoted for similar vehicles whereas Mean and Median indicate the average and median values.

**Similar Orders for Past 60 days/Past 90 days/Lifetime:** This provides some data points regarding similar vehicles that have been sold on Droom in the respective duration. Low and High provide the Lowest and the Highest Values at which similar vehicles have been sold whereas Mean and Median indicate the average and median values.