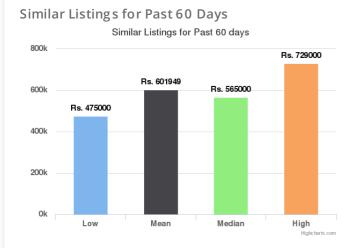

#### Similar Orders for Past 60 Days Similar Orders for Past 60 days

**Similar Orders for Past 60 days/Past 90 days/Lifetime:** This provides some data points regarding similar vehicles that have been sold on Droom in the respective duration. Low and High provide the Lowest and the Highest Values at which similar vehicles have been sold whereas Mean and Median indicate the average and median values.