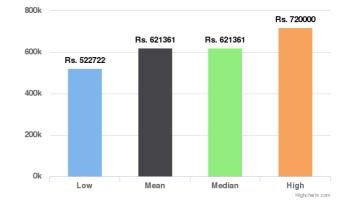

**Similar Listings for Past 60 days/Past 90 days/Lifetime:** This provides some data points regarding similar vehicles that have been listed on Droom in the respective duration. Low and High provide the Lowest and the Highest Values Quoted for similar vehicles whereas Mean and Median indicate the average and median values.

**Similar Orders for Past 60 days/Past 90 days/Lifetime:** This provides some data points regarding similar vehicles that have been sold on Droom in the respective duration. Low and High provide the Lowest and the Highest Values at which similar vehicles have been sold whereas Mean and Median indicate the average and median values.