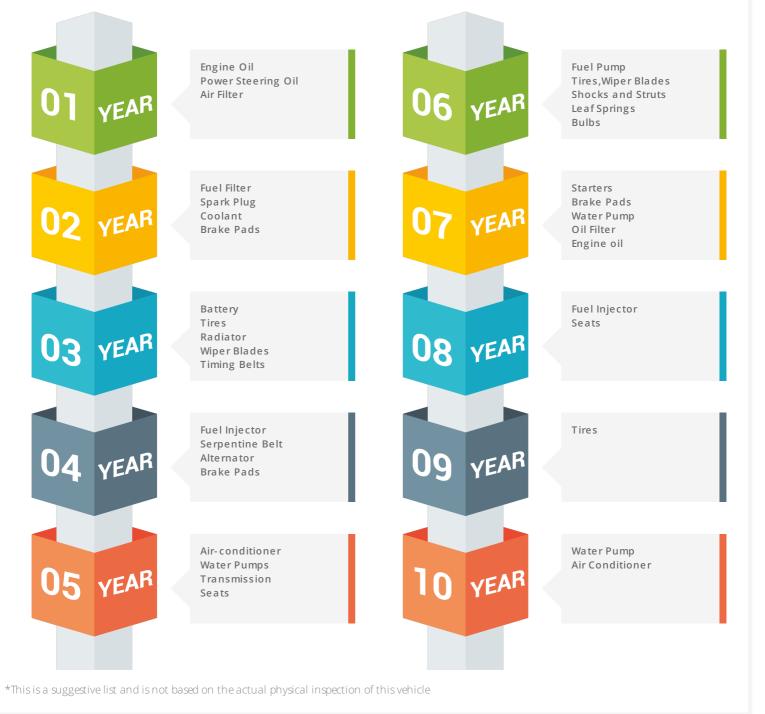

# **Component Health Check**

A vehicle undergoes enormous wear and tear with time. It is often imperative to inspect and replace parts of the vehicle on a timely basis to keep it in prime condition. These aspects often go unnoticed and become real pain points with time. Use the Component Health Check for maintaining your vehicle components without any hassles. It would provide the list of parts to be inspected every subsequent year based on their age to help you find out the parts needing replacement.

**Component Health Check:** This provides a list of parts that are advised to be inspected every subsequent year based on their age. This would help you find out the parts needing maintenance/replacement.