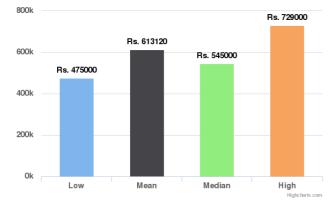

# Similar Orders for Past 90 Days

Similar Orders for Past 90 days

**Similar Orders for Past 60 days/Past 90 days/Lifetime:** This provides some data points regarding similar vehicles that have been sold on Droom in the respective duration. Low and High provide the Lowest and the Highest Values at which similar vehicles have been sold whereas Mean and Median indicate the average and median values.