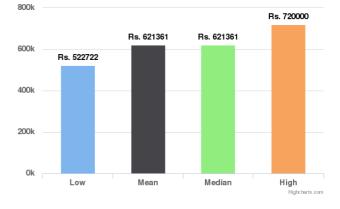

**Similar Listings for Past 60 days/Past 90 days/Lifetime:** This provides some data points regarding similar vehicles that have been listed on Droom in the respective duration. Low and High provide the Lowest and the Highest Values Quoted for similar vehicles whereas Mean and Median indicate the average and median values.

**Similar Orders for Past 60 days/Past 90 days/Lifetime:** This provides some data points regarding similar vehicles that have been sold on Droom in the respective duration. Low and High provide the Lowest and the Highest Values at which similar vehicles have been sold whereas Mean and Median indicate the average and median values.