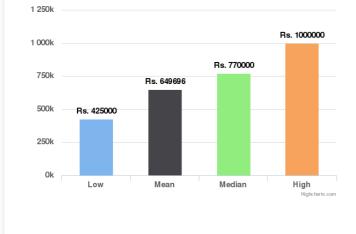

# Similar Orders for Lifetime

Similar Orders for Lifetime

**Similar Orders for Past 60 days/Past 90 days/Lifetime:** This provides some data points regarding similar vehicles that have been sold on Droom in the respective duration. Low and High provide the Lowest and the Highest Values at which similar vehicles have been sold whereas Mean and Median indicate the average and median values.