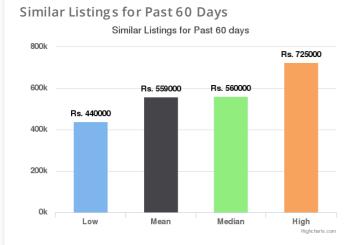

# Similar Orders for Past 60 Days

**Similar Orders for Past 60 days/Past 90 days/Lifetime:** This provides some data points regarding similar vehicles that have been sold on Droom in the respective duration. Low and High provide the Lowest and the Highest Values at which similar vehicles have been sold whereas Mean and Median indicate the average and median values.