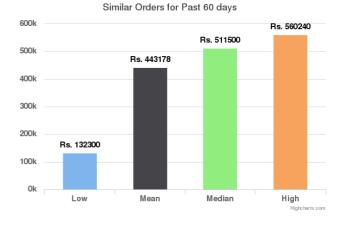

# Similar Orders for Past 60 Days

**Similar Orders for Past 60 days/Past 90 days/Lifetime:** This provides some data points regarding similar vehicles that have been sold on Droom in the respective duration. Low and High provide the Lowest and the Highest Values at which similar vehicles have been sold whereas Mean and Median indicate the average and median values.