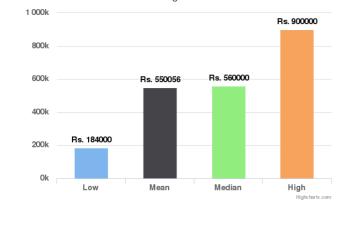

## Similar Orders for Lifetime

Similar Orders for Lifetime

**Similar Orders for Past 60 days/Past 90 days/Lifetime:** This provides some data points regarding similar vehicles that have been sold on Droom in the respective duration. Low and High provide the Lowest and the Highest Values at which similar vehicles have been sold whereas Mean and Median indicate the average and median values.