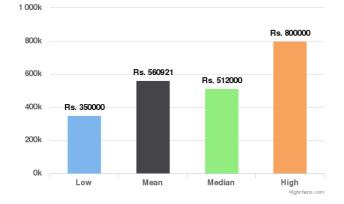

## Similar Orders for Past 90 Days

Similar Orders for Past 90 days

**Similar Orders for Past 60 days/Past 90 days/Lifetime:** This provides some data points regarding similar vehicles that have been sold on Droom in the respective duration. Low and High provide the Lowest and the Highest Values at which similar vehicles have been sold whereas Mean and Median indicate the average and median values.