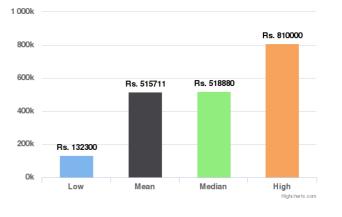

## Similar Orders for Lifetime

Similar Orders for Lifetime

**Similar Orders for Past 60 days/Past 90 days/Lifetime:** This provides some data points regarding similar vehicles that have been sold on Droom in the respective duration. Low and High provide the Lowest and the Highest Values at which similar vehicles have been sold whereas Mean and Median indicate the average and median values.