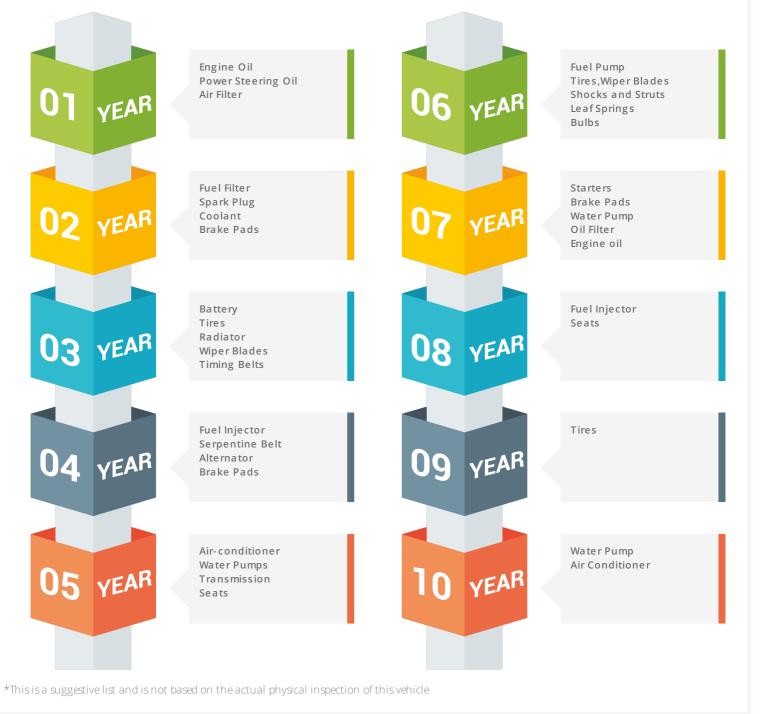

## **Component Health Check**

A vehicle undergoes enormous wear and tear with time. It is often imperative to inspect and replace parts of the vehicle on a timely basis to keep it in prime condition. These aspects often go unnoticed and become real pain points with time. Use the Component Health Check for maintaining your vehicle components without any hassles. It would provide the list of parts to be inspected every subsequent year based on their age to help you find out the parts needing replacement.

**Component Health Check:** This provides a list of parts that are advised to be inspected every subsequent year based on their age. This would help you find out the parts needing maintenance/replacement.