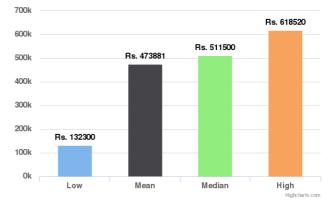

## Similar Orders for Past 90 Days

Similar Orders for Past 90 days

**Similar Orders for Past 60 days/Past 90 days/Lifetime:** This provides some data points regarding similar vehicles that have been sold on Droom in the respective duration. Low and High provide the Lowest and the Highest Values at which similar vehicles have been sold whereas Mean and Median indicate the average and median values.