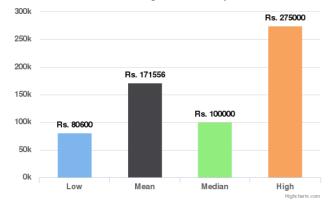

**Similar Listings for Past 60 days/Past 90 days/Lifetime:** This provides some data points regarding similar vehicles that have been listed on Droom in the respective duration. Low and High provide the Lowest and the Highest Values Quoted for similar vehicles whereas Mean and Median indicate the average and median values.