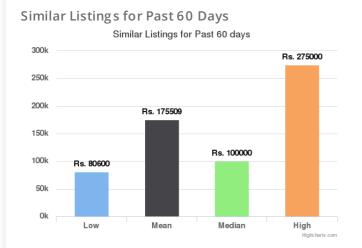

**Similar Listings for Past 60 days/Past 90 days/Lifetime:** This provides some data points regarding similar vehicles that have been listed on Droom in the respective duration. Low and High provide the Lowest and the Highest Values Quoted for similar vehicles whereas Mean and Median indicate the average and median values.