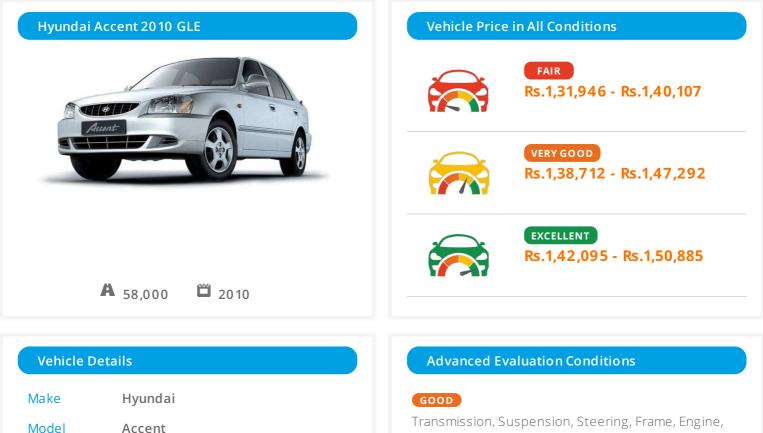

🚸 INDEPENDENT

🗳 DATA DRIVEN

Order ID : 163851

04 Jun 2019

Automobile from dealer in good condition is valued at **Rs. 1,35,329 - Rs. 1,43,700** 

| IIdlis | 1111551011, SUS | pension,    | , steening  | s, Flaine, Ei |
|--------|-----------------|-------------|-------------|---------------|
| Electr | ical, Car Inte  | rior, Car I | Exterior, E | Brakes, AC    |

2010

GLE

One

None

None

58.000 kms

Ahmedabad

| CRANGE BOOK VALUE<br>Resale ka MRP                                                                           | India's First & Or |                                           | Engine for Used Automobiles                | Corrigional Contraction of the second |  |  |
|--------------------------------------------------------------------------------------------------------------|--------------------|-------------------------------------------|--------------------------------------------|--------------------------------------------------------------------------------------------------------------------------------------------------------------------------------------------------------------------------------------------------------------------------------------------------------------------------------------------------------------------------------------------------------------------------------------------------------------------------------------------------------------------------------------------------------------------------------------------------------------------------------------------------------------------------------------------------------------------------------------------------------------------------------------------------------------------------------------------------------------------------------------------------------------------------------------------------------------------------------------------------------------------------------------------------------------------------------------------------------------------------------------------------------------------------------------------------------------------------------------------------------------------------------------------------------------------------------------------------------------------------------------------------------------------------------------------------------------------------------------------------------------------------------------------------------------------------------------------------------------------------------------------------------------------------------------------------------------------------------------------------------------------------------------------------------------------------------------------------------------------------------------------------------------------------------------------------------------------------------------------------------------------------------------------------------------------------------------------------------------------------------|--|--|
|                                                                                                              |                    |                                           |                                            | <b>Order ID : 163851</b><br>04 Jun 2019                                                                                                                                                                                                                                                                                                                                                                                                                                                                                                                                                                                                                                                                                                                                                                                                                                                                                                                                                                                                                                                                                                                                                                                                                                                                                                                                                                                                                                                                                                                                                                                                                                                                                                                                                                                                                                                                                                                                                                                                                                                                                        |  |  |
| New V<br>Price I<br>NA                                                                                       |                    | New Vehicle<br>Price Then<br>Rs. 7,55,207 | Total Cost of<br>Ownership<br>Rs. 3,54,386 | What Others<br>Paid<br>Rs. 2,20,000                                                                                                                                                                                                                                                                                                                                                                                                                                                                                                                                                                                                                                                                                                                                                                                                                                                                                                                                                                                                                                                                                                                                                                                                                                                                                                                                                                                                                                                                                                                                                                                                                                                                                                                                                                                                                                                                                                                                                                                                                                                                                            |  |  |
| Next 3 Year Depreciation of Vehicle   Estimated Buying Price From Dealer   Estimated Selling Price To Dealer |                    |                                           |                                            |                                                                                                                                                                                                                                                                                                                                                                                                                                                                                                                                                                                                                                                                                                                                                                                                                                                                                                                                                                                                                                                                                                                                                                                                                                                                                                                                                                                                                                                                                                                                                                                                                                                                                                                                                                                                                                                                                                                                                                                                                                                                                                                                |  |  |
| 2020                                                                                                         |                    | 1,16,739                                  | 2020                                       | Rs.1,05,070                                                                                                                                                                                                                                                                                                                                                                                                                                                                                                                                                                                                                                                                                                                                                                                                                                                                                                                                                                                                                                                                                                                                                                                                                                                                                                                                                                                                                                                                                                                                                                                                                                                                                                                                                                                                                                                                                                                                                                                                                                                                                                                    |  |  |
| 2021                                                                                                         | Rs.                | 1,12,747                                  | 2021                                       | Rs.1,01,477                                                                                                                                                                                                                                                                                                                                                                                                                                                                                                                                                                                                                                                                                                                                                                                                                                                                                                                                                                                                                                                                                                                                                                                                                                                                                                                                                                                                                                                                                                                                                                                                                                                                                                                                                                                                                                                                                                                                                                                                                                                                                                                    |  |  |
| 2022                                                                                                         | Rs.                | 1,08,617                                  | 2022                                       | Rs.97,760                                                                                                                                                                                                                                                                                                                                                                                                                                                                                                                                                                                                                                                                                                                                                                                                                                                                                                                                                                                                                                                                                                                                                                                                                                                                                                                                                                                                                                                                                                                                                                                                                                                                                                                                                                                                                                                                                                                                                                                                                                                                                                                      |  |  |