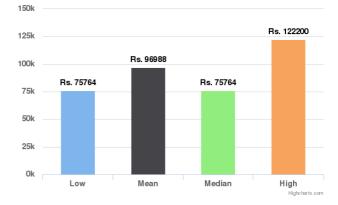

#### Similar Orders for Past 60 Days Similar Orders for Past 60 days

**Similar Orders for Past 60 days/Past 90 days/Lifetime:** This provides some data points regarding similar vehicles that have been sold on Droom in the respective duration. Low and High provide the Lowest and the Highest Values at which similar vehicles have been sold whereas Mean and Median indicate the average and median values.