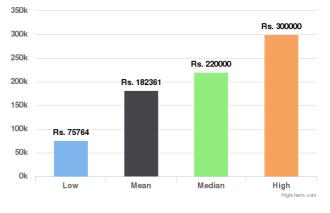

# Similar Listings for Lifetime

Similar Listings for Lifetime

**Similar Listings for Past 60 days/Past 90 days/Lifetime:** This provides some data points regarding similar vehicles that have been listed on Droom in the respective duration. Low and High provide the Lowest and the Highest Values Quoted for similar vehicles whereas Mean and Median indicate the average and median values.