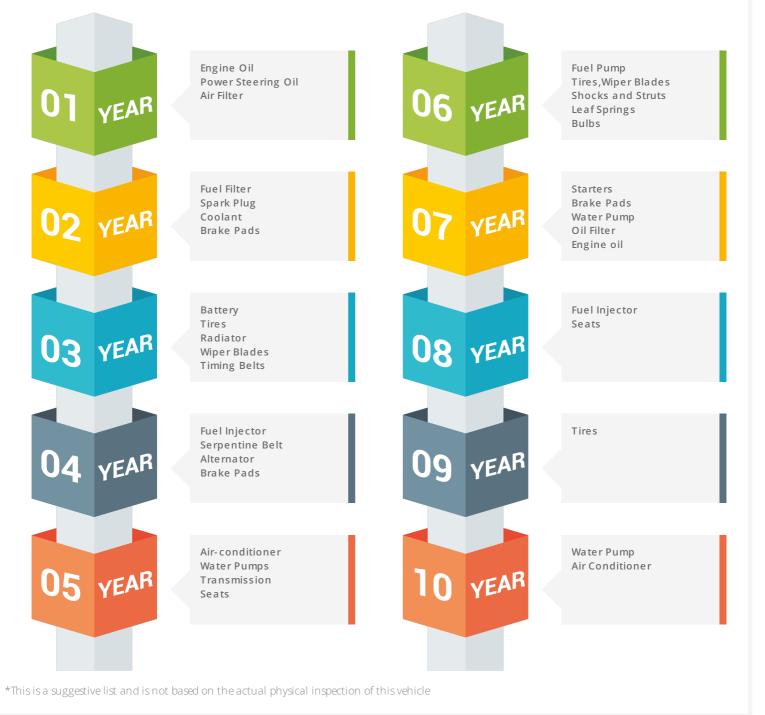

# **Component Health Check**

A vehicle undergoes enormous wear and tear with time. It is often imperative to inspect and replace parts of the vehicle on a timely basis to keep it in prime condition. These aspects often go unnoticed and become real pain points with time. Use the Component Health Check for maintaining your vehicle components without any hassles. It would provide the list of parts to be inspected every subsequent year based on their age to help you find out the parts needing replacement.

**Component Health Check:** This provides a list of parts that are advised to be inspected every subsequent year based on their age. This would help you find out the parts needing maintenance/replacement.