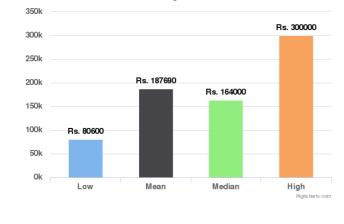

# Similar Listings for Past 90 Days

Similar Listings for Past 90 days

**Similar Listings for Past 60 days/Past 90 days/Lifetime:** This provides some data points regarding similar vehicles that have been listed on Droom in the respective duration. Low and High provide the Lowest and the Highest Values Quoted for similar vehicles whereas Mean and Median indicate the average and median values.