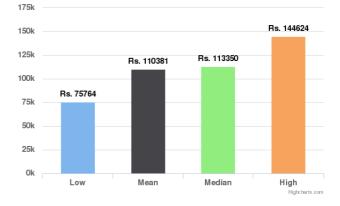

# Similar Orders for Past 90 Days

Similar Orders for Past 90 days

**Similar Orders for Past 60 days/Past 90 days/Lifetime:** This provides some data points regarding similar vehicles that have been sold on Droom in the respective duration. Low and High provide the Lowest and the Highest Values at which similar vehicles have been sold whereas Mean and Median indicate the average and median values.