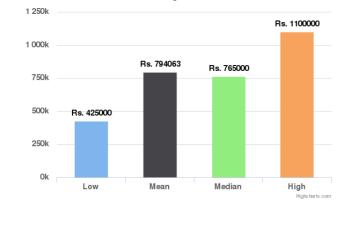

# Similar Orders for Lifetime

Similar Orders for Lifetime

- a service by droom in

**Similar Orders for Past 60 days/Past 90 days/Lifetime:** This provides some data points regarding similar vehicles that have been sold on Droom in the respective duration. Low and High provide the Lowest and the Highest Values at which similar vehicles have been sold whereas Mean and Median indicate the average and median values.