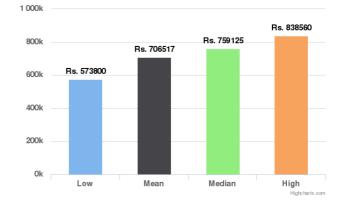

**Similar Listings for Past 60 days/Past 90 days/Lifetime:** This provides some data points regarding similar vehicles that have been listed on Droom in the respective duration. Low and High provide the Lowest and the Highest Values Quoted for similar vehicles whereas Mean and Median indicate the average and median values.

**Similar Orders for Past 60 days/Past 90 days/Lifetime:** This provides some data points regarding similar vehicles that have been sold on Droom in the respective duration. Low and High provide the Lowest and the Highest Values at which similar vehicles have been sold whereas Mean and Median indicate the average and median values.