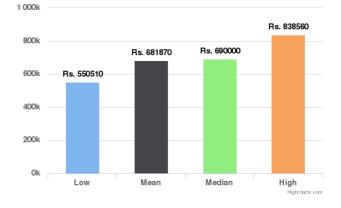

**Similar Listings for Past 60 days/Past 90 days/Lifetime:** This provides some data points regarding similar vehicles that have been listed on Droom in the respective duration. Low and High provide the Lowest and the Highest Values Quoted for similar vehicles whereas Mean and Median indicate the average and median values.

**Similar Orders for Past 60 days/Past 90 days/Lifetime:** This provides some data points regarding similar vehicles that have been sold on Droom in the respective duration. Low and High provide the Lowest and the Highest Values at which similar vehicles have been sold whereas Mean and Median indicate the average and median values.