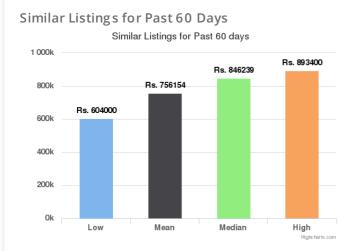

#### Similar Orders for Past 60 Days Similar Orders for Past 60 days

**Similar Orders for Past 60 days/Past 90 days/Lifetime:** This provides some data points regarding similar vehicles that have been sold on Droom in the respective duration. Low and High provide the Lowest and the Highest Values at which similar vehicles have been sold whereas Mean and Median indicate the average and median values.