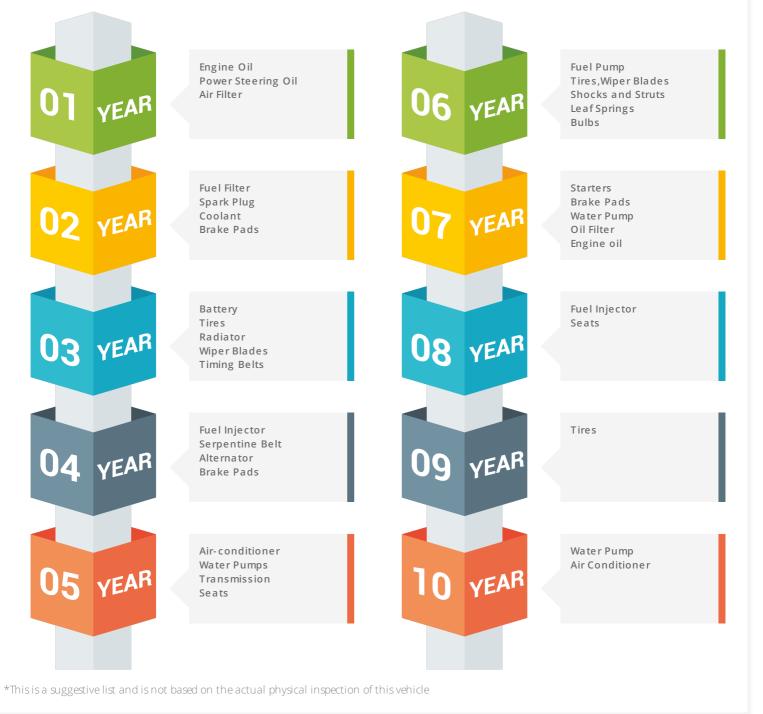

# **Component Health Check**

A vehicle undergoes enormous wear and tear with time. It is often imperative to inspect and replace parts of the vehicle on a timely basis to keep it in prime condition. These aspects often go unnoticed and become real pain points with time. Use the Component Health Check for maintaining your vehicle components without any hassles. It would provide the list of parts to be inspected every subsequent year based on their age to help you find out the parts needing replacement.

**Component Health Check:** This provides a list of parts that are advised to be inspected every subsequent year based on their age. This would help you find out the parts needing maintenance/replacement.