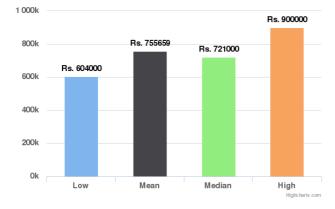

## Similar Orders for Past 90 Days

Similar Orders for Past 90 days

**Similar Orders for Past 60 days/Past 90 days/Lifetime:** This provides some data points regarding similar vehicles that have been sold on Droom in the respective duration. Low and High provide the Lowest and the Highest Values at which similar vehicles have been sold whereas Mean and Median indicate the average and median values.