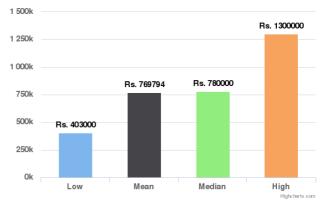

**Similar Listings for Past 60 days/Past 90 days/Lifetime:** This provides some data points regarding similar vehicles that have been listed on Droom in the respective duration. Low and High provide the Lowest and the Highest Values Quoted for similar vehicles whereas Mean and Median indicate the average and median values.

**Similar Orders for Past 60 days/Past 90 days/Lifetime:** This provides some data points regarding similar vehicles that have been sold on Droom in the respective duration. Low and High provide the Lowest and the Highest Values at which similar vehicles have been sold whereas Mean and Median indicate the average and median values.