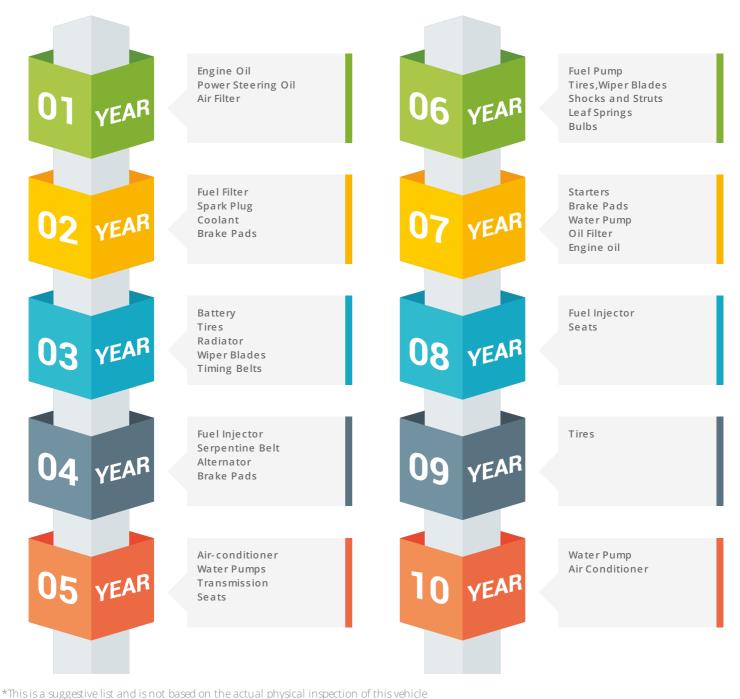

# **Component Health Check**

A vehicle undergoes enormous wear and tear with time. It is often imperative to inspect and replace parts of the vehicle on a timely basis to keep it in prime condition. These aspects often go unnoticed and become real pain points with time. Use the Component Health Check for maintaining your vehicle components without any hassles. It would provide the list of parts to be inspected every subsequent year based on their age to help you find out the parts needing replacement.

**Component Health Check:** This provides a list of parts that are advised to be inspected every subsequent year based on their age. This would help you find out the parts needing maintenance/replacement.