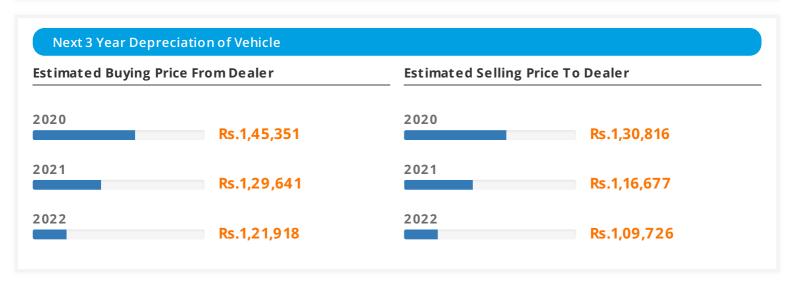

**Next 3 Year Depreciation of the Vehicle:** This provides an estimated price that your used vehicle would fetch or an estimated price that you would have to pay for a similar vehicle over the next 3 years.