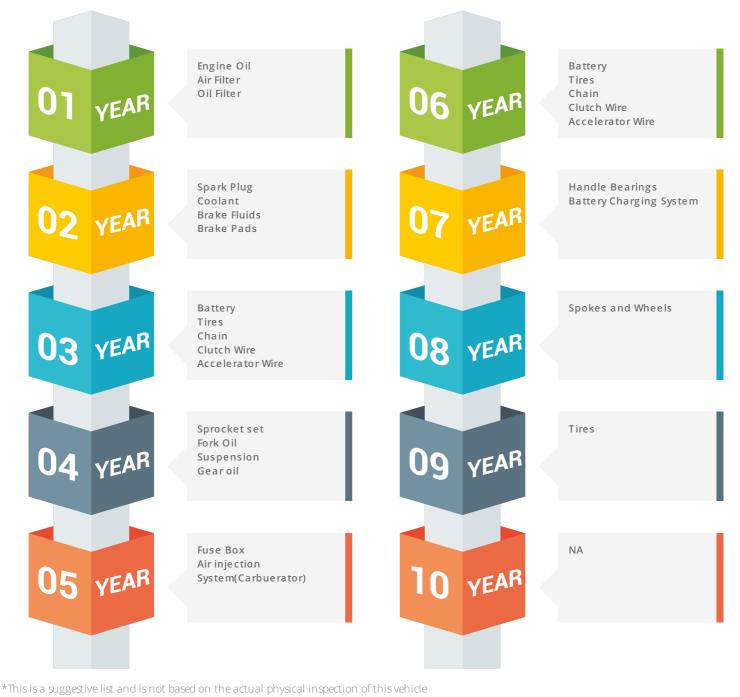

## **Component Health Check**

A vehicle undergoes enormous wear and tear with time. It is often imperative to inspect and replace parts of the vehicle on a timely basis to keep it in prime condition. These aspects often go unnoticed and become real pain points with time. Use the Component Health Check for maintaining your vehicle components without any hassles. It would provide the list of parts to be inspected every subsequent year based on their age to help you find out the parts needing replacement.

**Component Health Check:** This provides a list of parts that are advised to be inspected every subsequent year based on their age. This would help you find out the parts needing maintenance/replacement.