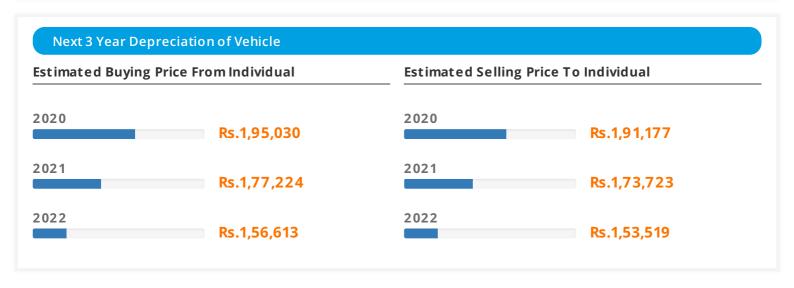

**Next 3 Year Depreciation of the Vehicle:** This provides an estimated price that your used vehicle would fetch or an estimated price that you would have to pay for a similar vehicle over the next 3 years.