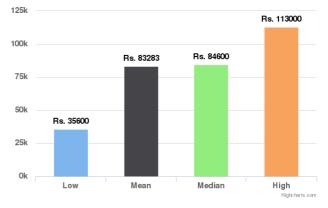

# Similar Orders for Past 90 Days

Similar Orders for Past 90 days

**Similar Orders for Past 60 days/Past 90 days/Lifetime:** This provides some data points regarding similar vehicles that have been sold on Droom in the respective duration. Low and High provide the Lowest and the Highest Values at which similar vehicles have been sold whereas Mean and Median indicate the average and median values.