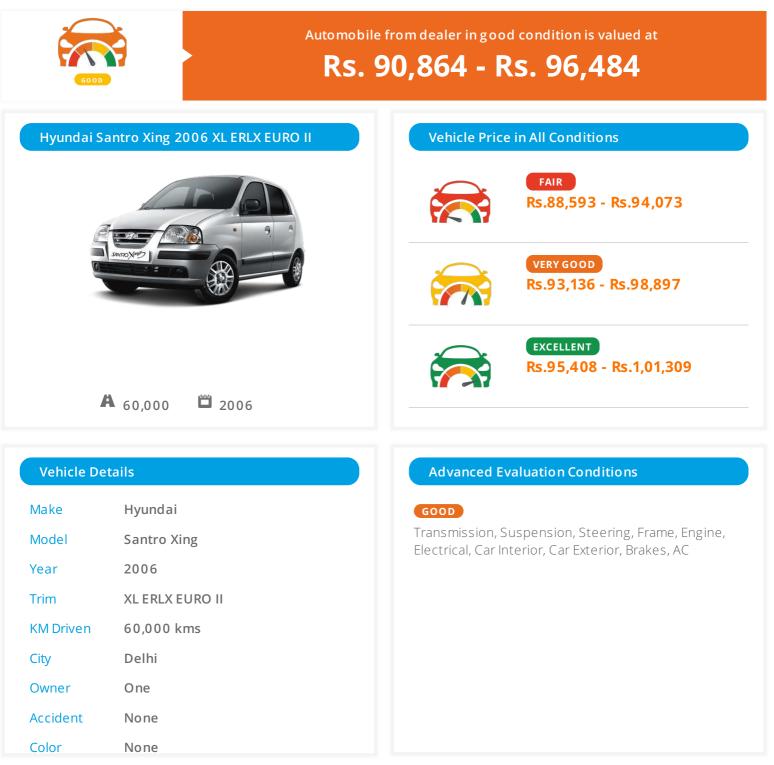

#### Order ID : 170134

25 Jun 2019

# Glossary

New Vehicle Price Now: This provides the current On-Road Price of a new vehicle of the same Make-Model-Trim

**New Vehicle Price Then:** This provides the On-Road Price of the vehicle at the time it was purchased in brand new condition.

**Total Cost of Ownership:** This provides the total cost of owning this vehicle which includes the cost of running this vehicle and its maintenance cost over the next 5 years

**What Others Paid:** This provides an estimated value of the price paid by others for a similar used vehicle. However, the final valuation provided might vary based on the city, condition of the car and many other factors.

**Next 3 Year Depreciation of the Vehicle:** This provides an estimated price that your used vehicle would fetch or an estimated price that you would have to pay for a similar vehicle over the next 3 years.