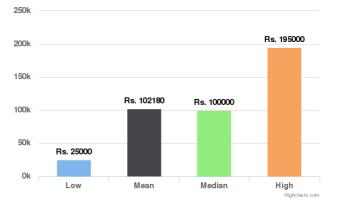

# Similar Orders for Lifetime

Similar Orders for Lifetime

- a service by droom in

**Similar Orders for Past 60 days/Past 90 days/Lifetime:** This provides some data points regarding similar vehicles that have been sold on Droom in the respective duration. Low and High provide the Lowest and the Highest Values at which similar vehicles have been sold whereas Mean and Median indicate the average and median values.