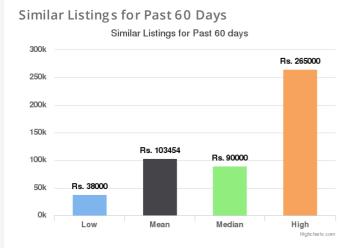

# Similar Orders for Past 60 Days

**Similar Listings for Past 60 days/Past 90 days/Lifetime:** This provides some data points regarding similar vehicles that have been listed on Droom in the respective duration. Low and High provide the Lowest and the Highest Values Quoted for similar vehicles whereas Mean and Median indicate the average and median values.