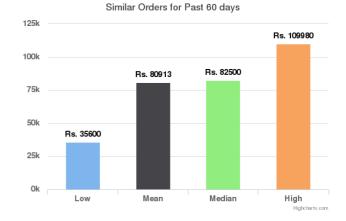

# Similar Orders for Past 60 Days

**Similar Orders for Past 60 days/Past 90 days/Lifetime:** This provides some data points regarding similar vehicles that have been sold on Droom in the respective duration. Low and High provide the Lowest and the Highest Values at which similar vehicles have been sold whereas Mean and Median indicate the average and median values.