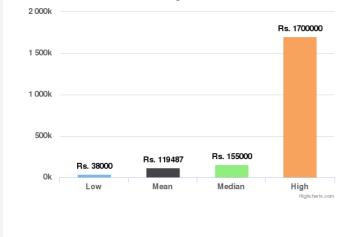

#### Similar Listings for Past 90 Days

Similar Listings for Past 90 days

**Similar Listings for Past 60 days/Past 90 days/Lifetime:** This provides some data points regarding similar vehicles that have been listed on Droom in the respective duration. Low and High provide the Lowest and the Highest Values Quoted for similar vehicles whereas Mean and Median indicate the average and median values.