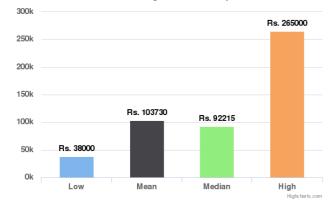

#### Similar Listings for Past 90 Days

Similar Listings for Past 90 days

**Similar Listings for Past 60 days/Past 90 days/Lifetime:** This provides some data points regarding similar vehicles that have been listed on Droom in the respective duration. Low and High provide the Lowest and the Highest Values Quoted for similar vehicles whereas Mean and Median indicate the average and median values.