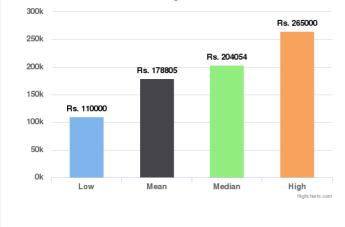

# Similar Orders for Lifetime

Similar Orders for Lifetime

**Similar Orders for Past 60 days/Past 90 days/Lifetime:** This provides some data points regarding similar vehicles that have been sold on Droom in the respective duration. Low and High provide the Lowest and the Highest Values at which similar vehicles have been sold whereas Mean and Median indicate the average and median values.