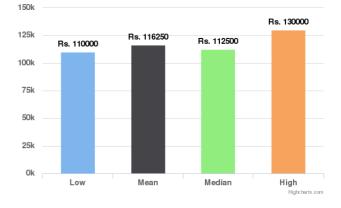

# Similar Listings for Lifetime

Similar Listings for Lifetime

**Similar Listings for Past 60 days/Past 90 days/Lifetime:** This provides some data points regarding similar vehicles that have been listed on Droom in the respective duration. Low and High provide the Lowest and the Highest Values Quoted for similar vehicles whereas Mean and Median indicate the average and median values.