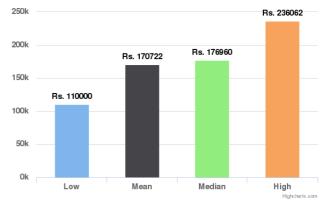

# Similar Orders for Past 90 Days

Similar Orders for Past 90 days

**Similar Orders for Past 60 days/Past 90 days/Lifetime:** This provides some data points regarding similar vehicles that have been sold on Droom in the respective duration. Low and High provide the Lowest and the Highest Values at which similar vehicles have been sold whereas Mean and Median indicate the average and median values.