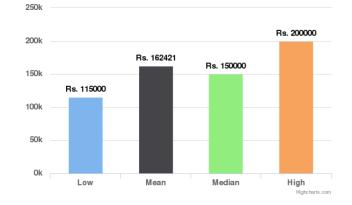

# Similar Orders for Past 90 Days

Similar Orders for Past 90 days

**Similar Orders for Past 60 days/Past 90 days/Lifetime:** This provides some data points regarding similar vehicles that have been sold on Droom in the respective duration. Low and High provide the Lowest and the Highest Values at which similar vehicles have been sold whereas Mean and Median indicate the average and median values.