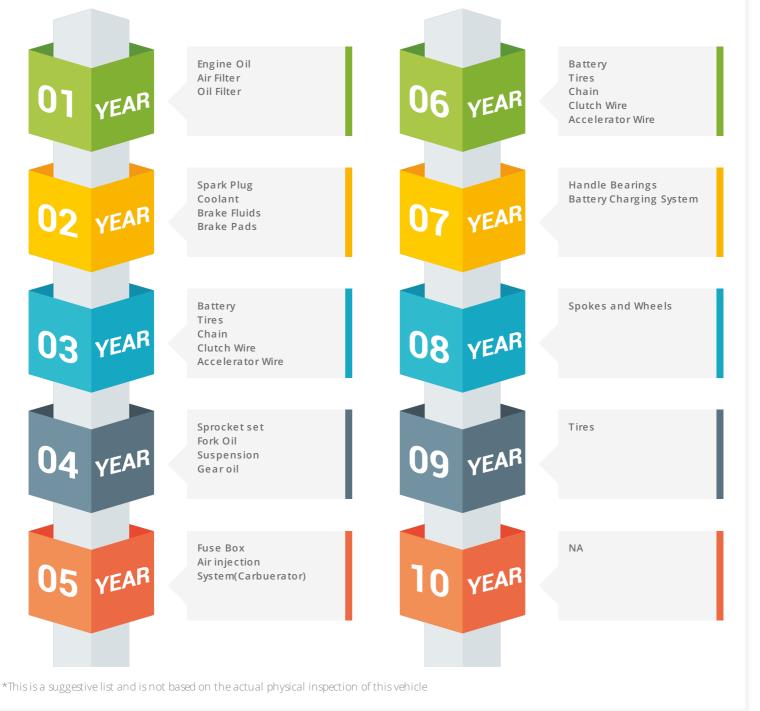

# **Component Health Check**

A vehicle undergoes enormous wear and tear with time. It is often imperative to inspect and replace parts of the vehicle on a timely basis to keep it in prime condition. These aspects often go unnoticed and become real pain points with time. Use the Component Health Check for maintaining your vehicle components without any hassles. It would provide the list of parts to be inspected every subsequent year based on their age to help you find out the parts needing replacement.

**Component Health Check:** This provides a list of parts that are advised to be inspected every subsequent year based on their age. This would help you find out the parts needing maintenance/replacement.