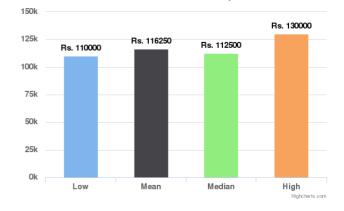

## Similar Listings for Past 90 Days

Similar Listings for Past 90 days

**Similar Listings for Past 60 days/Past 90 days/Lifetime:** This provides some data points regarding similar vehicles that have been listed on Droom in the respective duration. Low and High provide the Lowest and the Highest Values Quoted for similar vehicles whereas Mean and Median indicate the average and median values.