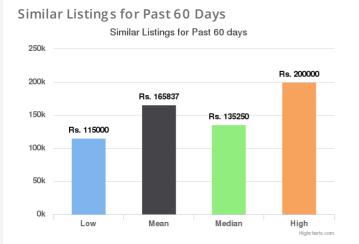

#### Similar Orders for Past 60 Days Similar Orders for Past 60 days

**Similar Orders for Past 60 days/Past 90 days/Lifetime:** This provides some data points regarding similar vehicles that have been sold on Droom in the respective duration. Low and High provide the Lowest and the Highest Values at which similar vehicles have been sold whereas Mean and Median indicate the average and median values.