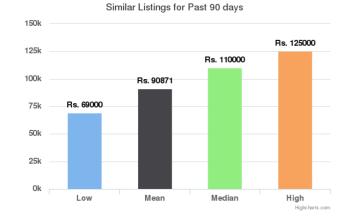

# Similar Listings for Past 90 Days

**Similar Listings for Past 60 days/Past 90 days/Lifetime:** This provides some data points regarding similar vehicles that have been listed on Droom in the respective duration. Low and High provide the Lowest and the Highest Values Quoted for similar vehicles whereas Mean and Median indicate the average and median values.