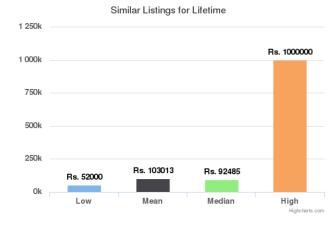

### Similar Listings for Lifetime

**Similar Listings for Past 60 days/Past 90 days/Lifetime:** This provides some data points regarding similar vehicles that have been listed on Droom in the respective duration. Low and High provide the Lowest and the Highest Values Quoted for similar vehicles whereas Mean and Median indicate the average and median values.