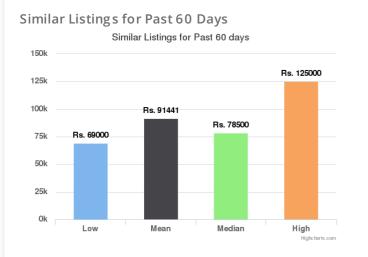

# Similar Listings for Past 90 Days

**Similar Listings for Past 60 days/Past 90 days/Lifetime:** This provides some data points regarding similar vehicles that have been listed on Droom in the respective duration. Low and High provide the Lowest and the Highest Values Quoted for similar vehicles whereas Mean and Median indicate the average and median values.