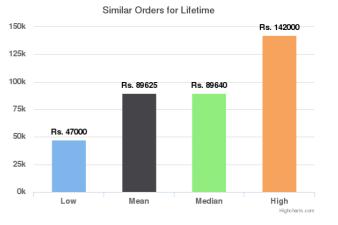

### Similar Orders for Lifetime

**Similar Orders for Past 60 days/Past 90 days/Lifetime:** This provides some data points regarding similar vehicles that have been sold on Droom in the respective duration. Low and High provide the Lowest and the Highest Values at which similar vehicles have been sold whereas Mean and Median indicate the average and median values.