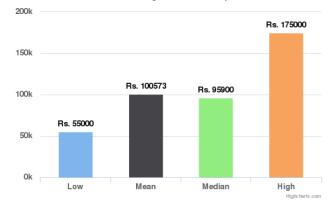

# Similar Orders for Past 90 Days

Similar Orders for Past 90 days

**Similar Listings for Past 60 days/Past 90 days/Lifetime:** This provides some data points regarding similar vehicles that have been listed on Droom in the respective duration. Low and High provide the Lowest and the Highest Values Quoted for similar vehicles whereas Mean and Median indicate the average and median values.