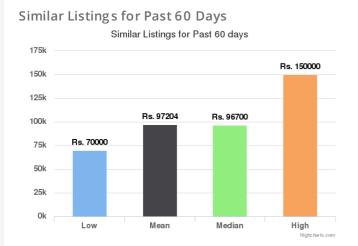

#### Similar Orders for Past 60 Days Similar Orders for Past 60 days

**Similar Listings for Past 60 days/Past 90 days/Lifetime:** This provides some data points regarding similar vehicles that have been listed on Droom in the respective duration. Low and High provide the Lowest and the Highest Values Quoted for similar vehicles whereas Mean and Median indicate the average and median values.