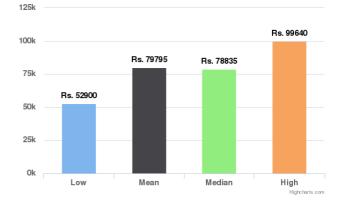

# Similar Orders for Past 90 Days

Similar Orders for Past 90 days

**Similar Listings for Past 60 days/Past 90 days/Lifetime:** This provides some data points regarding similar vehicles that have been listed on Droom in the respective duration. Low and High provide the Lowest and the Highest Values Quoted for similar vehicles whereas Mean and Median indicate the average and median values.