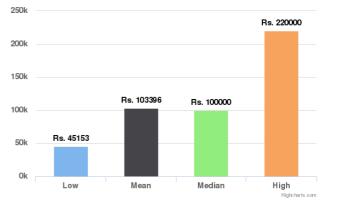

# Similar Orders for Lifetime

Similar Orders for Lifetime

**Similar Orders for Past 60 days/Past 90 days/Lifetime:** This provides some data points regarding similar vehicles that have been sold on Droom in the respective duration. Low and High provide the Lowest and the Highest Values at which similar vehicles have been sold whereas Mean and Median indicate the average and median values.