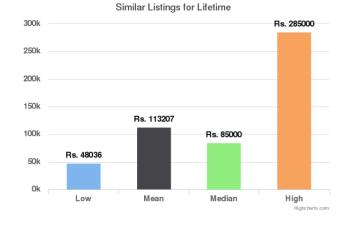

# Similar Listings for Lifetime

**Similar Listings for Past 60 days/Past 90 days/Lifetime:** This provides some data points regarding similar vehicles that have been listed on Droom in the respective duration. Low and High provide the Lowest and the Highest Values Quoted for similar vehicles whereas Mean and Median indicate the average and median values.