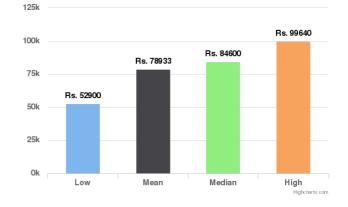

#### Similar Orders for Past 60 Days Similar Orders for Past 60 days

**Similar Listings for Past 60 days/Past 90 days/Lifetime:** This provides some data points regarding similar vehicles that have been listed on Droom in the respective duration. Low and High provide the Lowest and the Highest Values Quoted for similar vehicles whereas Mean and Median indicate the average and median values.