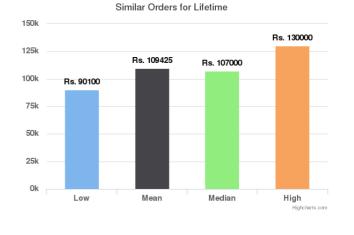

## Similar Orders for Lifetime

**Similar Orders for Past 60 days/Past 90 days/Lifetime:** This provides some data points regarding similar vehicles that have been sold on Droom in the respective duration. Low and High provide the Lowest and the Highest Values at which similar vehicles have been sold whereas Mean and Median indicate the average and median values.