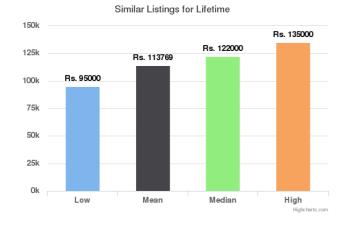

# Similar Listings for Lifetime

**Similar Listings for Past 60 days/Past 90 days/Lifetime:** This provides some data points regarding similar vehicles that have been listed on Droom in the respective duration. Low and High provide the Lowest and the Highest Values Quoted for similar vehicles whereas Mean and Median indicate the average and median values.