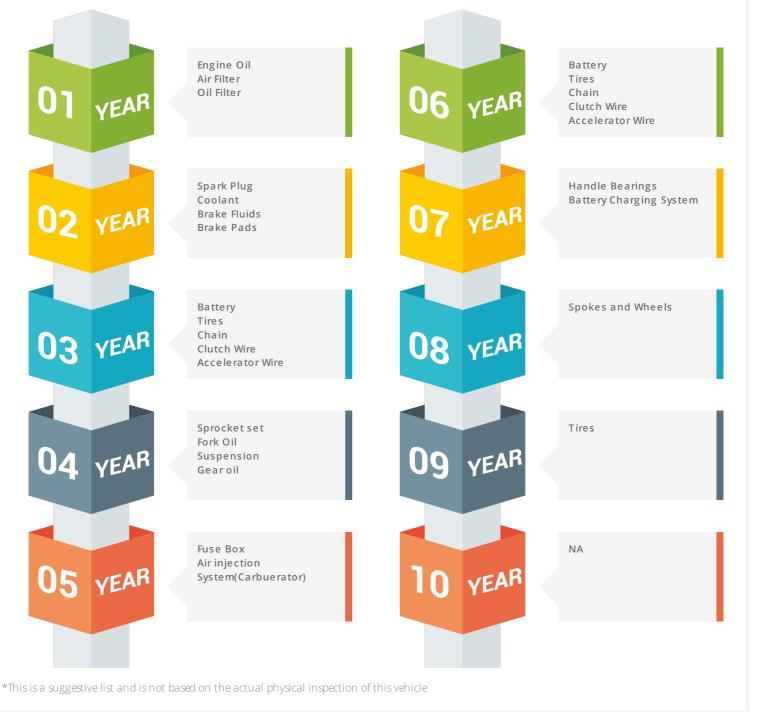

# **Component Health Check**

A vehicle undergoes enormous wear and tear with time. It is often imperative to inspect and replace parts of the vehicle on a timely basis to keep it in prime condition. These aspects often go unnoticed and become real pain points with time. Use the Component Health Check for maintaining your vehicle components without any hassles. It would provide the list of parts to be inspected every subsequent year based on their age to help you find out the parts needing replacement.

**Component Health Check:** This provides a list of parts that are advised to be inspected every subsequent year based on their age. This would help you find out the parts needing maintenance/replacement.