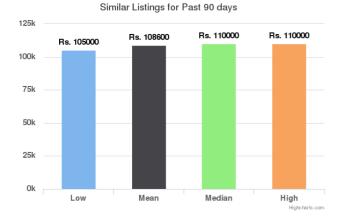

# Similar Listings for Past 90 Days

**Similar Listings for Past 60 days/Past 90 days/Lifetime:** This provides some data points regarding similar vehicles that have been listed on Droom in the respective duration. Low and High provide the Lowest and the Highest Values Quoted for similar vehicles whereas Mean and Median indicate the average and median values.