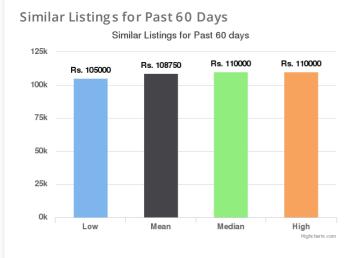

## Similar Orders for Past 60 Days

**Similar Listings for Past 60 days/Past 90 days/Lifetime:** This provides some data points regarding similar vehicles that have been listed on Droom in the respective duration. Low and High provide the Lowest and the Highest Values Quoted for similar vehicles whereas Mean and Median indicate the average and median values.