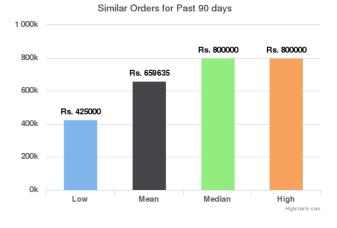

#### Similar Orders for Past 90 Days

**Similar Orders for Past 60 days/Past 90 days/Lifetime:** This provides some data points regarding similar vehicles that have been sold on Droom in the respective duration. Low and High provide the Lowest and the Highest Values at which similar vehicles have been sold whereas Mean and Median indicate the average and median values.