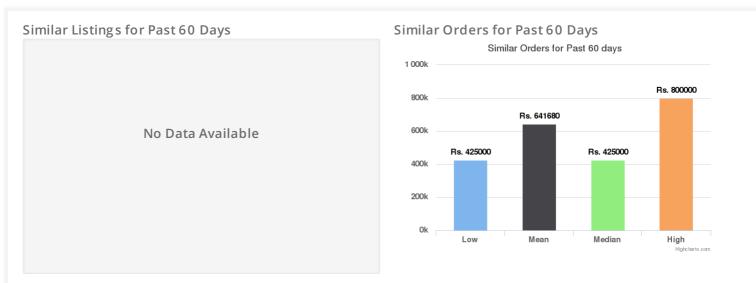

#### Similar Listings for Past 90 Days

No Data Available

**Similar Orders for Past 60 days/Past 90 days/Lifetime:** This provides some data points regarding similar vehicles that have been sold on Droom in the respective duration. Low and High provide the Lowest and the Highest Values at which similar vehicles have been sold whereas Mean and Median indicate the average and median values.