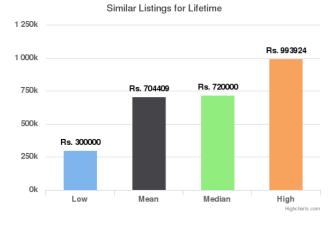

## Similar Listings for Lifetime

**Similar Listings for Past 60 days/Past 90 days/Lifetime:** This provides some data points regarding similar vehicles that have been listed on Droom in the respective duration. Low and High provide the Lowest and the Highest Values Quoted for similar vehicles whereas Mean and Median indicate the average and median values.