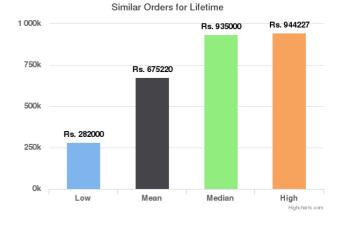

#### Similar Orders for Lifetime

**Similar Orders for Past 60 days/Past 90 days/Lifetime:** This provides some data points regarding similar vehicles that have been sold on Droom in the respective duration. Low and High provide the Lowest and the Highest Values at which similar vehicles have been sold whereas Mean and Median indicate the average and median values.