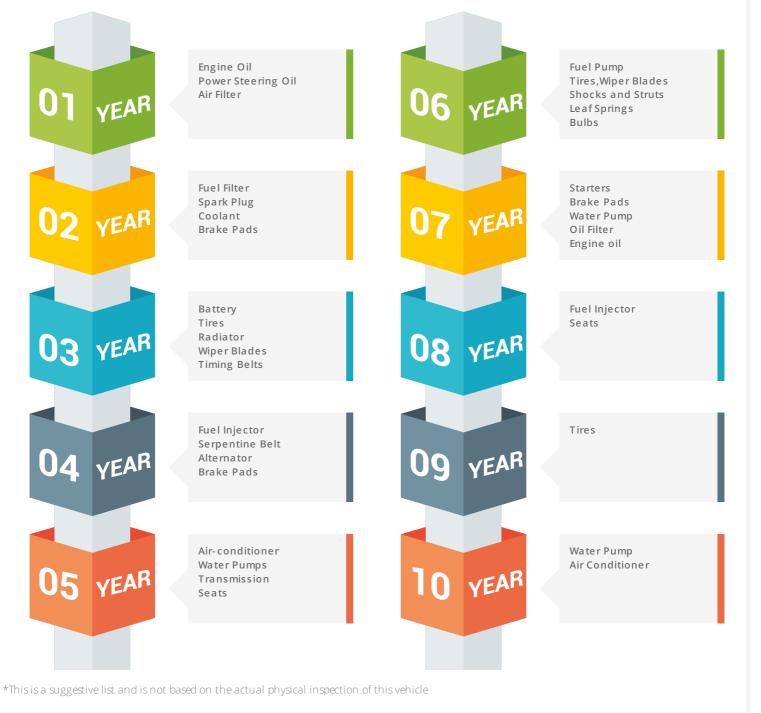

# **Component Health Check**

A vehicle undergoes enormous wear and tear with time. It is often imperative to inspect and replace parts of the vehicle on a timely basis to keep it in prime condition. These aspects often go unnoticed and become real pain points with time. Use the Component Health Check for maintaining your vehicle components without any hassles. It would provide the list of parts to be inspected every subsequent year based on their age to help you find out the parts needing replacement.

**Component Health Check:** This provides a list of parts that are advised to be inspected every subsequent year based on their age. This would help you find out the parts needing maintenance/replacement.