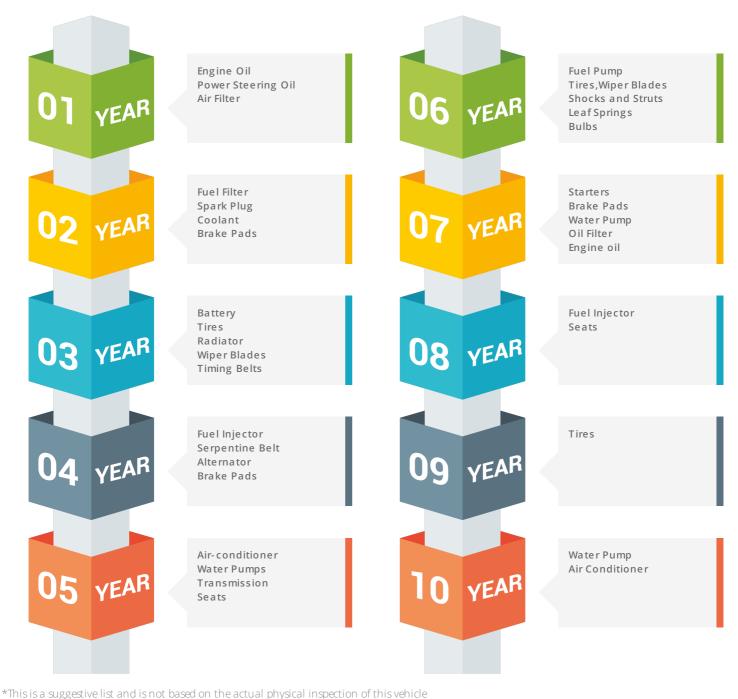

### **Component Health Check**

A vehicle undergoes enormous wear and tear with time. It is often imperative to inspect and replace parts of the vehicle on a timely basis to keep it in prime condition. These aspects often go unnoticed and become real pain points with time. Use the Component Health Check for maintaining your vehicle components without any hassles. It would provide the list of parts to be inspected every subsequent year based on their age to help you find out the parts needing replacement.

**Component Health Check:** This provides a list of parts that are advised to be inspected every subsequent year based on their age. This would help you find out the parts needing maintenance/replacement.