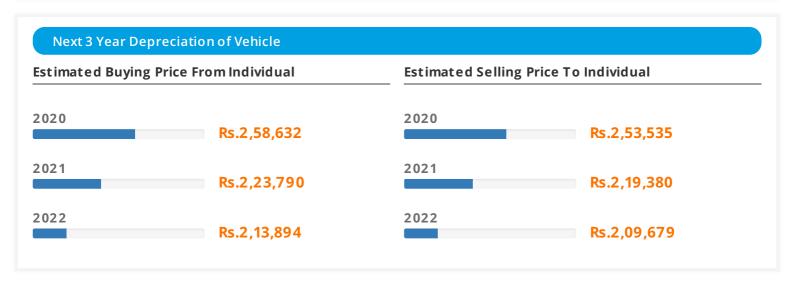

**Next 3 Year Depreciation of the Vehicle:** This provides an estimated price that your used vehicle would fetch or an estimated price that you would have to pay for a similar vehicle over the next 3 years.