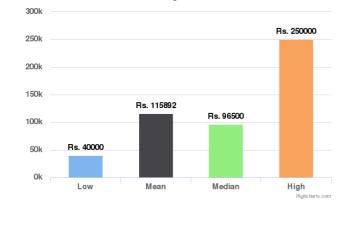

## Similar Orders for Lifetime

Similar Orders for Lifetime

**Similar Listings for Past 60 days/Past 90 days/Lifetime:** This provides some data points regarding similar vehicles that have been listed on Droom in the respective duration. Low and High provide the Lowest and the Highest Values Quoted for similar vehicles whereas Mean and Median indicate the average and median values.