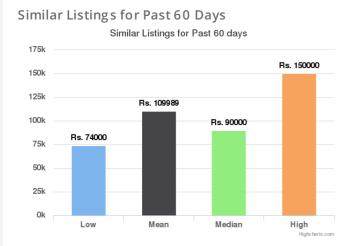

#### Similar Orders for Past 60 Days Similar Orders for Past 60 days

**Similar Listings for Past 60 days/Past 90 days/Lifetime:** This provides some data points regarding similar vehicles that have been listed on Droom in the respective duration. Low and High provide the Lowest and the Highest Values Quoted for similar vehicles whereas Mean and Median indicate the average and median values.