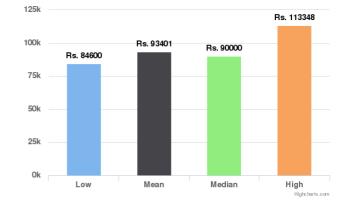

#### Similar Orders for Past 60 Days Similar Orders for Past 60 days

**Similar Orders for Past 60 days/Past 90 days/Lifetime:** This provides some data points regarding similar vehicles that have been sold on Droom in the respective duration. Low and High provide the Lowest and the Highest Values at which similar vehicles have been sold whereas Mean and Median indicate the average and median values.