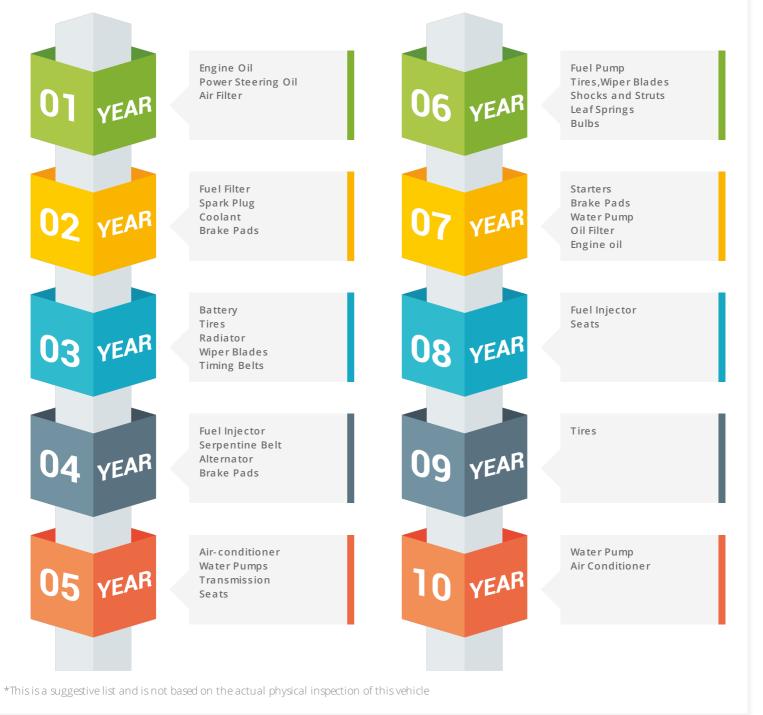

# **Component Health Check**

A vehicle undergoes enormous wear and tear with time. It is often imperative to inspect and replace parts of the vehicle on a timely basis to keep it in prime condition. These aspects often go unnoticed and become real pain points with time. Use the Component Health Check for maintaining your vehicle components without any hassles. It would provide the list of parts to be inspected every subsequent year based on their age to help you find out the parts needing replacement.

**Component Health Check:** This provides a list of parts that are advised to be inspected every subsequent year based on their age. This would help you find out the parts needing maintenance/replacement.