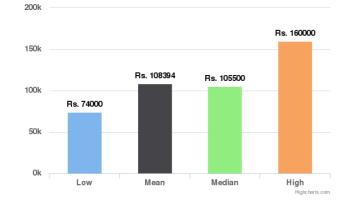

## Similar Orders for Past 90 Days

Similar Orders for Past 90 days

**Similar Listings for Past 60 days/Past 90 days/Lifetime:** This provides some data points regarding similar vehicles that have been listed on Droom in the respective duration. Low and High provide the Lowest and the Highest Values Quoted for similar vehicles whereas Mean and Median indicate the average and median values.