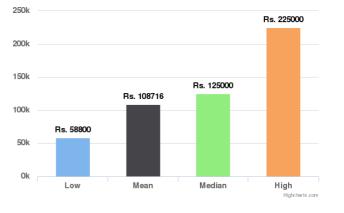

## Similar Orders for Lifetime

Similar Orders for Lifetime

**Similar Orders for Past 60 days/Past 90 days/Lifetime:** This provides some data points regarding similar vehicles that have been sold on Droom in the respective duration. Low and High provide the Lowest and the Highest Values at which similar vehicles have been sold whereas Mean and Median indicate the average and median values.