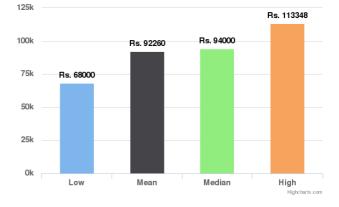

## Similar Orders for Past 90 Days

Similar Orders for Past 90 days

**Similar Orders for Past 60 days/Past 90 days/Lifetime:** This provides some data points regarding similar vehicles that have been sold on Droom in the respective duration. Low and High provide the Lowest and the Highest Values at which similar vehicles have been sold whereas Mean and Median indicate the average and median values.