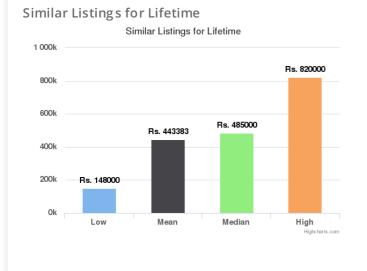

**Similar Listings for Past 60 days/Past 90 days/Lifetime:** This provides some data points regarding similar vehicles that have been listed on Droom in the respective duration. Low and High provide the Lowest and the Highest Values Quoted for similar vehicles whereas Mean and Median indicate the average and median values.