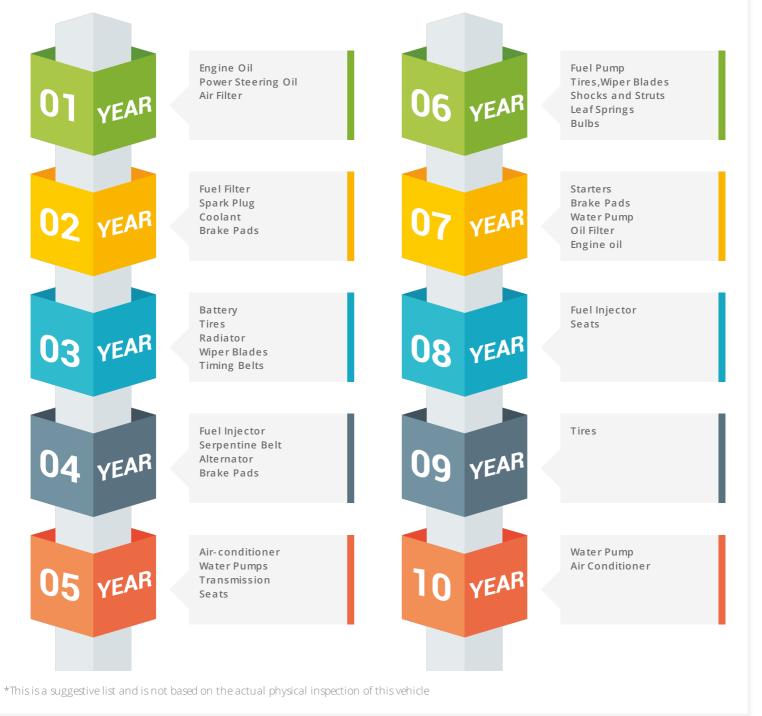

## Disclaimer

🚸 INDEPENDENT

🔗 DATA DRIVEN

Order ID: 223126 13 Jan 2020

**Component Health Check** 

A vehicle undergoes enormous wear and tear with time. It is often imperative to inspect and replace parts of the vehicle on a timely basis to keep it in prime condition. These aspects often go unnoticed and become real pain points with time. Use the Component Health Check for maintaining your vehicle components without any hassles. It would provide the list of parts to be inspected every subsequent year based on their age to help you find out the parts needing replacement.

**Component Health Check:** This provides a list of parts that are advised to be inspected every subsequent year based on their age. This would help you find out the parts needing maintenance/replacement.