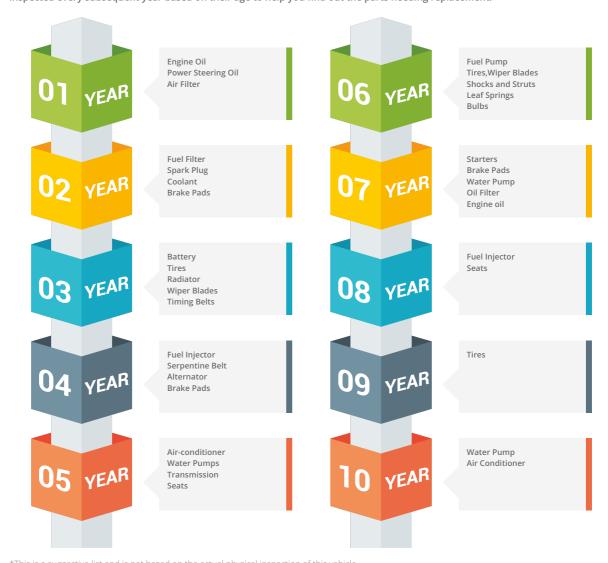

## **Component Health Check**

A vehicle undergoes enormous wear and tear with time. It is often imperative to inspect and replace parts of the vehicle on a timely basis to keep it in prime condition. These aspects often go unnoticed and become real pain points with time. Use the Component Health Check for maintaining your vehicle components without any hassles. It would provide the list of parts to be inspected every subsequent year based on their age to help you find out the parts needing replacement.

\*This is a suggestive list and is not based on the actual physical inspection of this vehicle

**Component Health Check:** This provides a list of parts that are advised to be inspected every subsequent year based on their age. This would help you find out the parts needing maintenance/replacement.