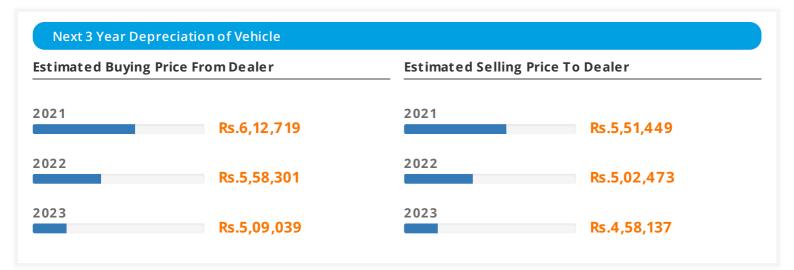

**Next 3 Year Depreciation of the Vehicle:** This provides an estimated price that your used vehicle would fetch or an estimated price that you would have to pay for a similar vehicle over the next 3 years.