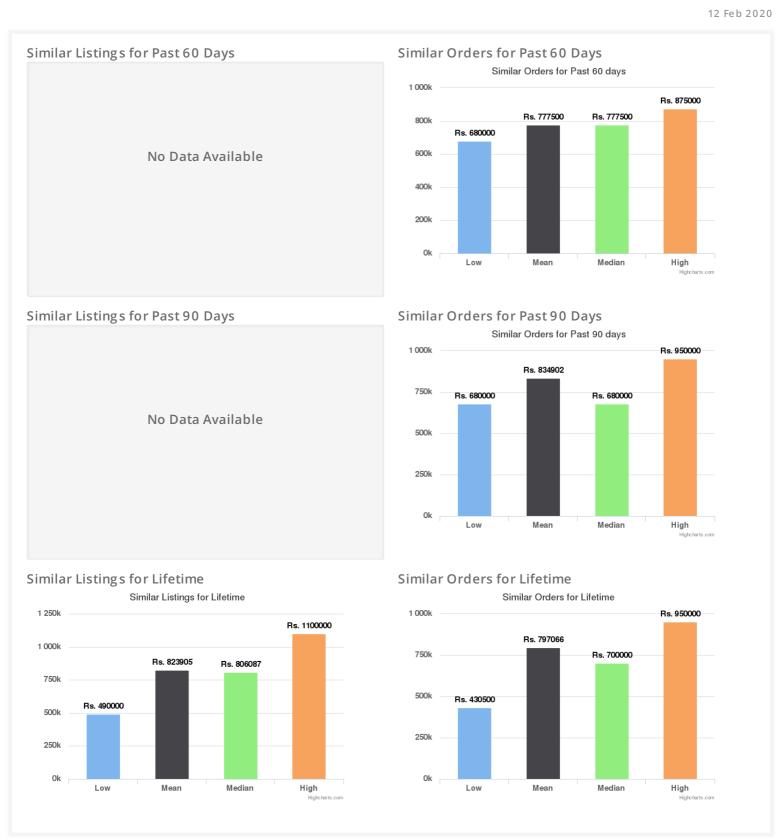

**Similar Listings for Past 60 days/Past 90 days/Lifetime:** This provides some data points regarding similar vehicles that have been listed on Droom in the respective duration. Low and High provide the Lowest and the Highest Values Quoted for similar vehicles whereas Mean and Median indicate the average and median values.

**Similar Orders for Past 60 days/Past 90 days/Lifetime:** This provides some data points regarding similar vehicles that have been sold on Droom in the respective duration. Low and High provide the Lowest and the Highest Values at which similar vehicles have been sold whereas Mean and Median indicate the average and median values.