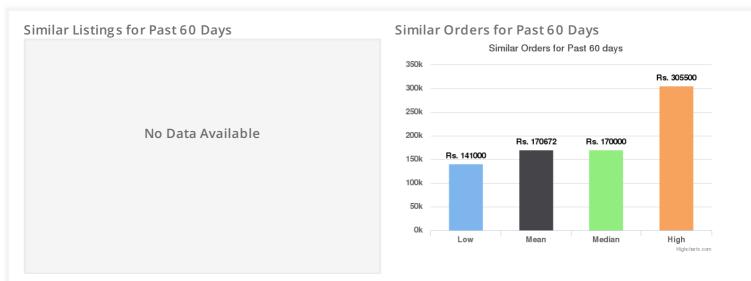

**Similar Listings for Past 60 days/Past 90 days/Lifetime:** This provides some data points regarding similar vehicles that have been listed on Droom in the respective duration. Low and High provide the Lowest and the Highest Values Quoted for similar vehicles whereas Mean and Median indicate the average and median values.

**Similar Orders for Past 60 days/Past 90 days/Lifetime:**This provides some data points regarding similar vehicles that have been sold on Droom in the respective duration. Low and High provide the Lowest and the Highest Values at which similar vehicles have been sold whereas Mean and Median indicate the average and median values.