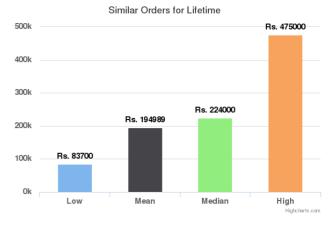

### Similar Orders for Lifetime

**Similar Orders for Past 60 days/Past 90 days/Lifetime:**This provides some data points regarding similar vehicles that have been sold on Droom in the respective duration. Low and High provide the Lowest and the Highest Values at which similar vehicles have been sold whereas Mean and Median indicate the average and median values.