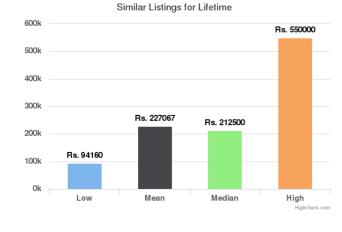

## Similar Listings for Lifetime

**Similar Listings for Past 60 days/Past 90 days/Lifetime:** This provides some data points regarding similar vehicles that have been listed on Droom in the respective duration. Low and High provide the Lowest and the Highest Values Quoted for similar vehicles whereas Mean and Median indicate the average and median values.