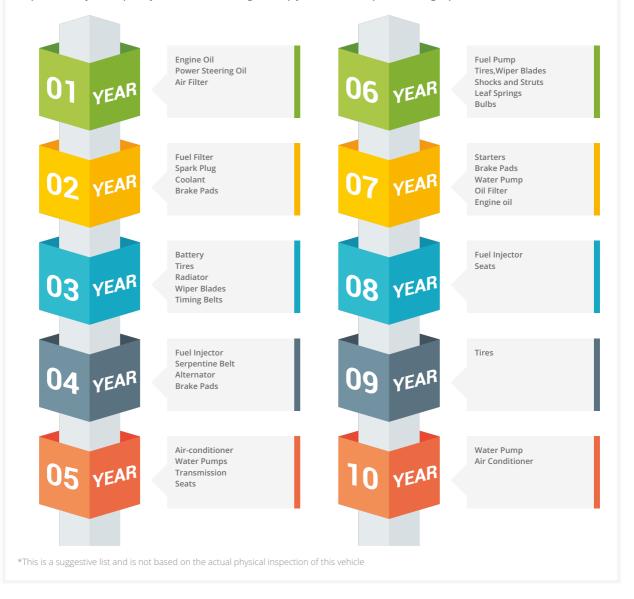

#### **Component Health Check**

A vehicle undergoes enormous wear and tear with time. It is often imperative to inspect and replace parts of the vehicle on a timely basis to keep it in prime condition. These aspects often go unnoticed and become real pain points with time. Use the Component Health Check for maintaining your vehicle components without any hassles. It would provide the list of parts to be inspected every subsequent year based on their age to help you find out the parts needing replacement.

**Component Health Check:** This provides a list of parts that are advised to be inspected every subsequent year based on their age. This would help you find out the parts needing maintenance/replacement.