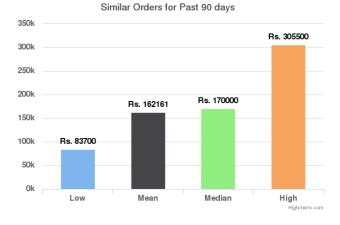

### Similar Orders for Past 90 Days

**Similar Orders for Past 60 days/Past 90 days/Lifetime:**This provides some data points regarding similar vehicles that have been sold on Droom in the respective duration. Low and High provide the Lowest and the Highest Values at which similar vehicles have been sold whereas Mean and Median indicate the average and median values.