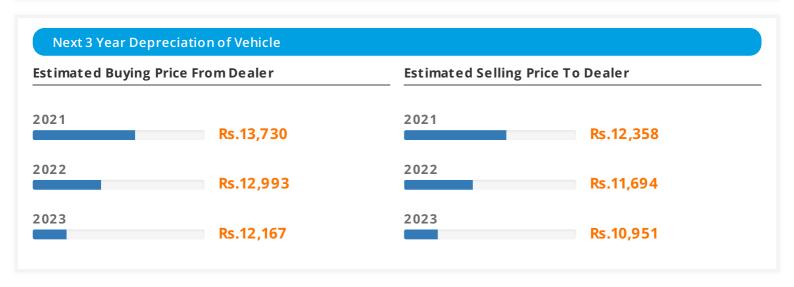

**Next 3 Year Depreciation of the Vehicle:** This provides an estimated price that your used vehicle would fetch or an estimated price that you would have to pay for a similar vehicle over the next 3 years.