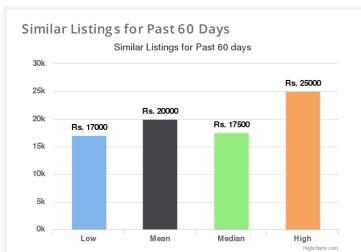

**Similar Listings for Past 60 days/Past 90 days/Lifetime:** This provides some data points regarding similar vehicles that have been listed on Droom in the respective duration. Low and High provide the Lowest and the Highest Values Quoted for similar vehicles whereas Mean and Median indicate the average and median values.