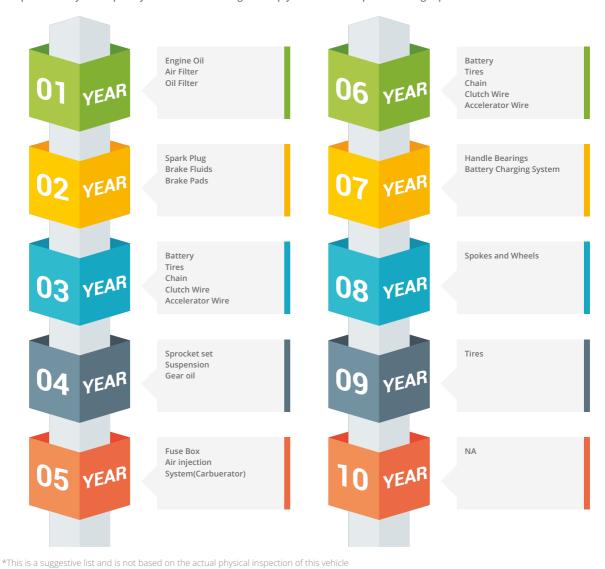

## **Component Health Check**

A vehicle undergoes enormous wear and tear with time. It is often imperative to inspect and replace parts of the vehicle on a timely basis to keep it in prime condition. These aspects often go unnoticed and become real pain points with time. Use the Component Health Check for maintaining your vehicle components without any hassles. It would provide the list of parts to be inspected every subsequent year based on their age to help you find out the parts needing replacement.

**Component Health Check:** This provides a list of parts that are advised to be inspected every subsequent year based on their age. This would help you find out the parts needing maintenance/replacement.