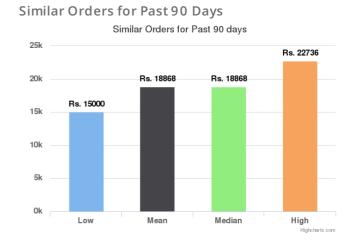

**Similar Orders for Past 60 days/Past 90 days/Lifetime:** This provides some data points regarding similar vehicles that have been sold on Droom in the respective duration. Low and High provide the Lowest and the Highest Values at which similar vehicles have been sold whereas Mean and Median indicate the average and median values.