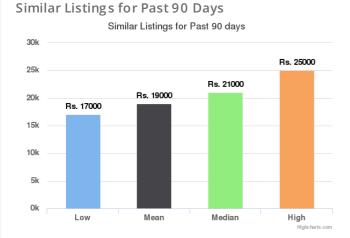

**Similar Listings for Past 60 days/Past 90 days/Lifetime:** This provides some data points regarding similar vehicles that have been listed on Droom in the respective duration. Low and High provide the Lowest and the Highest Values Quoted for similar vehicles whereas Mean and Median indicate the average and median values.