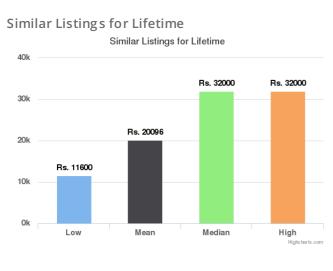

**Similar Listings for Past 60 days/Past 90 days/Lifetime:** This provides some data points regarding similar vehicles that have been listed on Droom in the respective duration. Low and High provide the Lowest and the Highest Values Quoted for similar vehicles whereas Mean and Median indicate the average and median values.