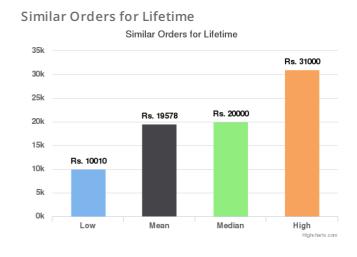

**Similar Orders for Past 60 days/Past 90 days/Lifetime:** This provides some data points regarding similar vehicles that have been sold on Droom in the respective duration. Low and High provide the Lowest and the Highest Values at which similar vehicles have been sold whereas Mean and Median indicate the average and median values.